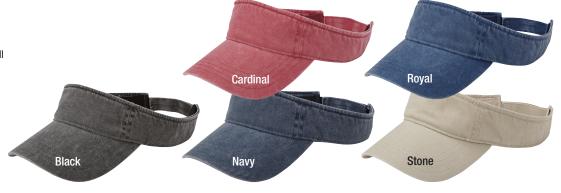

## SPORTSMAN SP520

- 100% cotton, pigment-dyed twill
- 2 1/4" crown
- Pre-curved visor
- · Hook and loop closure
- · Case pack: 144

Original Price: \$7.98(a)

NOW \$3.98(a)