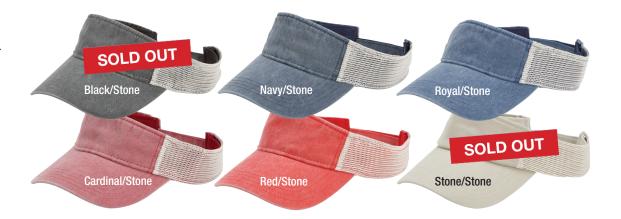

## SPORTSMAN SP540

- 80% cotton/20% polyester
- Pigment-dyed twill front, mesh overlay back
- 2 1/4" crown
- Pre-curved visor
- · Hook and loop closure
- · Case pack: 144

Original Price: \$7.98(a)

NOW \$3.98(a)