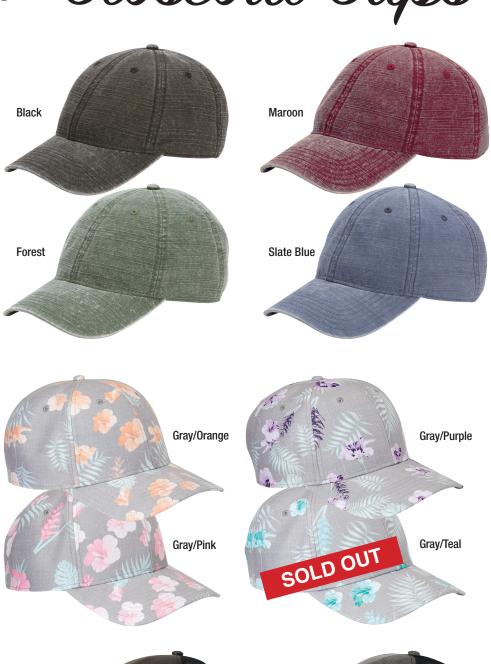

## SPORTSMAN SP440

- 100% cotton slub fabric
- · Unstructured, six-panel, low-profile
- · Pre-curved visor
- Tri-glide buckle closure
- · Case pack: 144

Original Price: \$9.94(a)

NOW \$7.98(a)