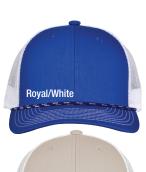

## THE GAME **Everyday Rope Trucker GB452R**

- 65% cotton/35% polyester
- Mesh back
- · Structured, six-panel, mid-profile with rope
- · Pre-curved contrast stitch visor
- · Performance sweatband
- · Snapback closure
- · Case pack: 144