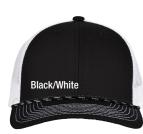

## THE GAME **Everyday Rope Trucker GB452R**

- 65% cotton/35% polyester
- Mesh back
- · Structured, six-panel, mid-profile with rope
- · Pre-curved contrast stitch visor
- · Performance sweatband
- · Snapback closure
- · Case pack: 144