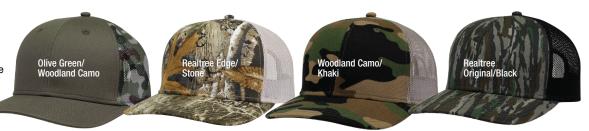

## THE GAME **Everyday Camo Trucker GB452C**

- 65% cotton/35% polyester
- Mesh back
- · Structured, six-panel, mid-profile
- · Pre-curved visor
- Performance sweatband
- · Snapback closure
- · Case pack: 144