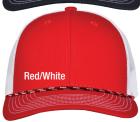

## THE GAME **Everyday Rope Trucker GB452R**

- 65% cotton/35% polyester
- Mesh back
- · Structured, six-panel, mid-profile with rope
- · Pre-curved contrast stitch visor
- · Performance sweatband
- · Snapback closure
- · Case pack: 144