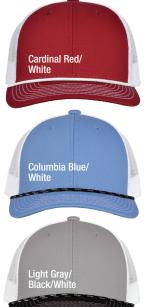

## THE GAME **Everyday Rope Trucker GB452R**

- 65% cotton/35% polyester
- Mesh back
- · Structured, six-panel, mid-profile with rope
- · Pre-curved contrast stitch visor
- · Performance sweatband
- · Snapback closure
- · Case pack: 144