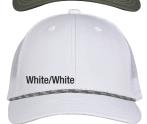

## THE GAME **Everyday Rope Trucker GB452R**

- 65% cotton/35% polyester
- Mesh back
- · Structured, six-panel, mid-profile with rope
- · Pre-curved contrast stitch visor
- · Performance sweatband
- · Snapback closure
- · Case pack: 144