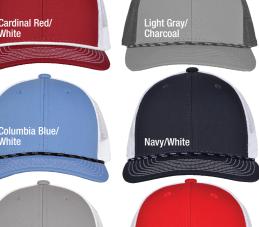

## THE GAME **Everyday Rope Trucker GB452R**

- 65% cotton/35% polyester
- Mesh back
- · Structured, six-panel, mid-profile with rope
- · Pre-curved contrast stitch visor
- · Performance sweatband
- · Snapback closure
- · Case pack: 144