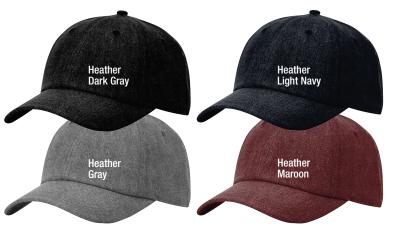

## RICHARDSON Ashland Sustainable Dad Hat 254RE

- 100% recycled polyester
- · Unstructured, six-panel, mid-profile
- Pre-curved visor
- Cloth strap with flip buckle closure
- · Case pack: 144