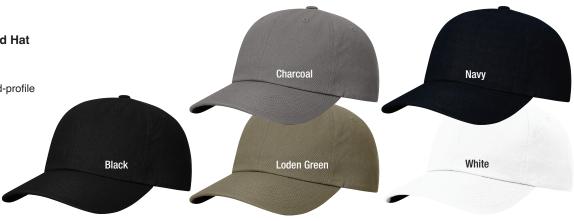

## RICHARDSON Ashland Sustainable Dad Hat 254RE

- 100% recycled polyester
- · Unstructured, six-panel, mid-profile
- Pre-curved visor
- Cloth strap with flip buckle closure
- · Case pack: 144