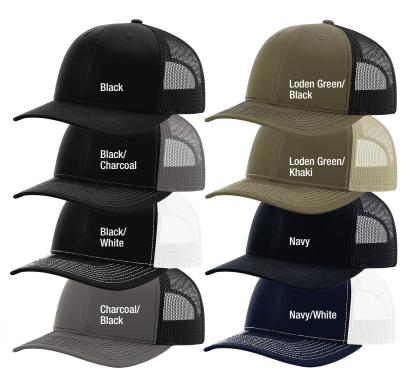

## RICHARDSON Sustainable Trucker 112RE

- · Shell 1: 100% recycled polyester
- Shell 2: 100% recycled polyester mesh
- · Structured, six-panel, mid-profile
- · Pre-curved contrast stitch visor
- · Adjustable snapback closure
- · Case pack: 144