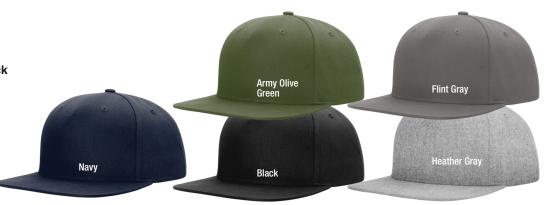

### **RICHARDSON Pinch Front Structured Snapback** 255

- 60% cotton/40% polyester
- · Structured, five-panel, low-profile
- · Flat bill
- · Adjustable snapback closure
- · Case pack: 144

## Birch/Black Biscuit/Black Black/Black Loden Green/ Amber Gold Cardinal/White Pale Peach/ Maroon Charcoal/White Red/White Navy/Red Navy/White Dark Orange/ Black White/Black