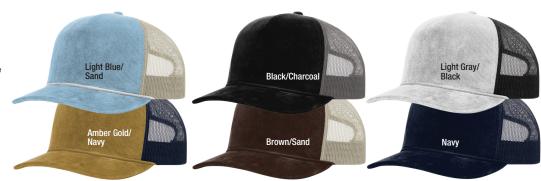

#### **RICHARDSON Troutdale Corduroy Trucker** 930

- Shell 1: 100% cotton corduroy
- · Shell 2: 100% polyester mesh
- · Lined with lightweight cotton fabric
- · Soft-structured, five-panel, low-profile with thin bolo cord
- · Pre-curved visor
- · Adjustable snapback closure
- · Case pack: 144