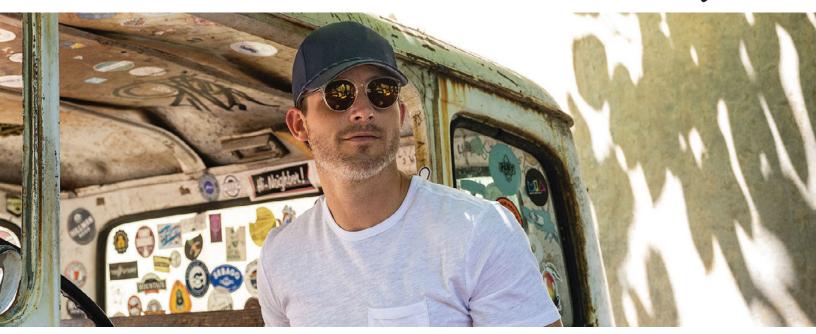

## **IMPERIAL** The Habanero 6054

- 97% polyester/3% spandex
- Performance fabric
- · Structured, six-panel, mid-profile with woven rope
- · Metal eyelets
- Pre-curved visor, gray undervisor
- · Performance sweatband
- · Rubberized hook and loop backstrap