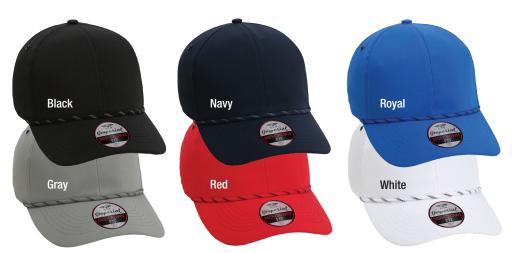

## **IMPERIAL** The Night Owl 7055

- · Front panels/visor: 97% polyester/ 3% spandex
- · Back panels: 100% polyester
- · Performance fabric, mesh back
- · Structured, six-panel, mid-profile with woven rope
- · Pre-curved visor, gray undervisor
- · Performance sweatband
- · Imperial woven label by plastic snapback closure
- · Case pack: 72