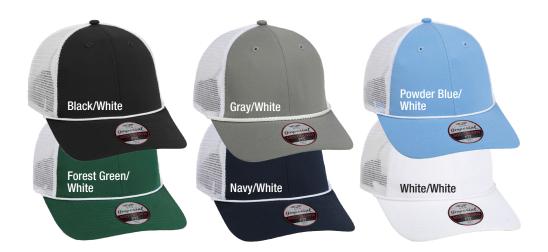

## **IMPERIAL** The Night Owl 7055

- · Front panels/visor: 97% polyester/ 3% spandex
- · Back panels: 100% polyester
- · Performance fabric, mesh back
- · Structured, six-panel, mid-profile with woven rope
- · Pre-curved visor, gray undervisor
- · Performance sweatband
- · Imperial woven label by plastic snapback closure
- · Case pack: 72