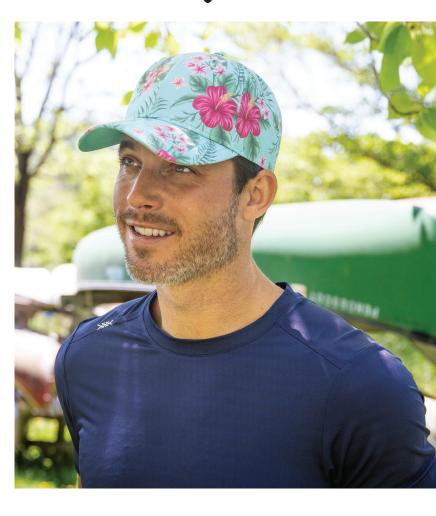

## **IMPERIAL** The Mahalo 4065

- 100% sublimated polyester
- · Lightweight, breathable, moisture-wicking performance fabric
- · Fully lined
- · Structured, six-panel, mid-profile
- · Pre-curved visor, contrasting undervisor
- · Performance sweatband
- · Imperial woven label by plastic snap closure
- · Case pack: 72