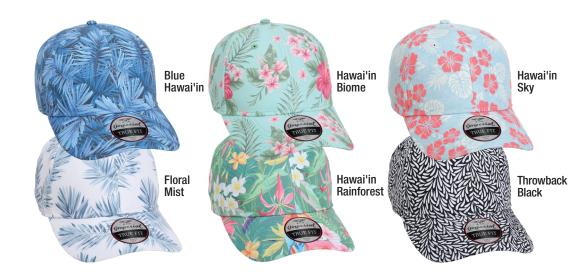

## **IMPERIAL** The Mahalo 4065

- 100% sublimated polyester
- · Lightweight, breathable, moisture-wicking performance fabric
- · Fully lined
- · Structured, six-panel, mid-profile
- · Pre-curved visor, contrasting undervisor
- · Performance sweatband
- · Imperial woven label by plastic snap closure
- · Case pack: 72