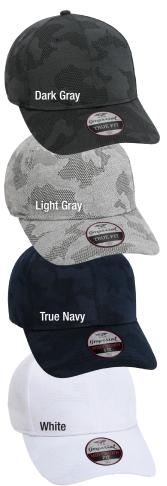

## **IMPERIAL** The Mahalo 4065

- 100% sublimated polyester
- · Lightweight, breathable, moisture-wicking performance fabric
- · Fully lined
- · Structured, six-panel, mid-profile
- · Pre-curved visor, contrasting undervisor
- · Performance sweatband
- · Imperial woven label by plastic snap closure
- · Case pack: 72