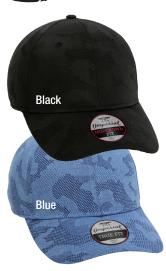

## **IMPERIAL** The Oglethorpe 4062

- 100% polyester performance jacquard tonal camo fabric
- · Structured, six-panel, mid-profile
- · Pre-curved visor, black tonal camo knit undervisor
- · Performance sweatband
- · Imperial woven label by plastic snap closure
- · Case pack: 72