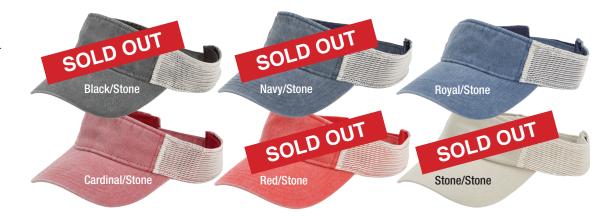

## SPORTSMAN SP520

- 100% cotton, pigment-dyed twill
- 2 1/4" crown
- Pre-curved visor
- · Hook and loop closure
- · Case pack: 144

Original Price: \$7.98(a)

NOW \$1.98(a)