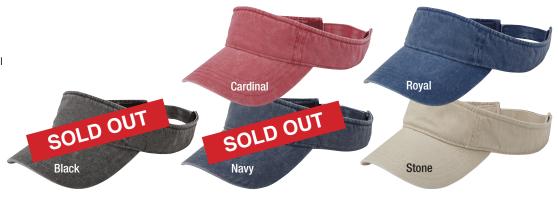

## SPORTSMAN SP520

- 100% cotton, pigment-dyed twill
- 2 1/4" crown
- Pre-curved visor
- · Hook and loop closure
- · Case pack: 144

Original Price: \$7.98(a)

NOW \$1.98(a)