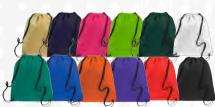

# **Q135200** Polyester Cinch Backpack

- · Made with polyester material
- Easy-load wide cinch top
- · Front pocket with zipper
- · Size: 15" W x 18.75" H
- · Available in 18 Vibrant Colors