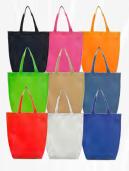

### **Q1251** Non Woven Economical Tote Bag with Bottom Gusset

- · Made with non-woven fabric
- ·Bottom gusset for added stability and to support heavier loads
- ·Offer customizable totes for gifts or merchandise
- ·Size: 14.25" W x 15" H x 5" D
- · Available in 9 Vibrant Colors