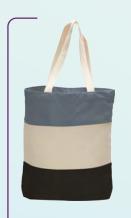

#### Q125900

#### Heavy Canvas Tri-Color Promotional Tote Bag

100% Cotton Heavy Canvas Natural Web Handles Bottom Gusset Promotional Tote Bag Size: 15" W x 15" H x 3" D, 11L

Style No: