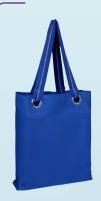

#### **Q800GS**

## Heavy Canvas Promotional Tote Bag with Bottom Gusset

100% Cotton Heavy Canvas Tote Bag with Bottom Gusset Matching Self Fabric Handles Reinforced at Stress Points Size: 15" W x 16" H x 3" D

**Available Colors:** 