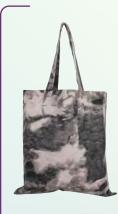

### TD800 Tie-Dye

Tote Bag

Material: 100% Cotton Heavy Canvas Size: 15" W x 16" H Matching Self Handles Reinforced at Stress Points

Style No: