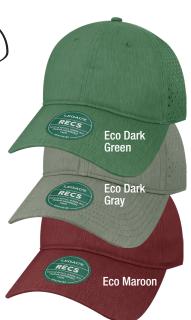

## LEGACY Reclaim Sport Mesh **RECS**

- 95% Repreve® recycled polyester/ 5% spandex
- Sublimation print fabric
- Laser cut perforated side and back panels for breathability
- · Unstructured, six-panel, low-profile
- · Slightly-curved recycled visor board
- · Moisture-wicking sweatband
- · Legacy woven label on right side
- Elasticized with D-ring hook and loop closure
- · Case pack: 120