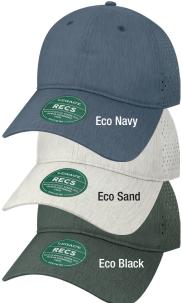

## LEGACY Reclaim Sport Mesh **RECS**

- 95% Repreve® recycled polyester/ 5% spandex
- Sublimation print fabric
- Laser cut perforated side and back panels for breathability
- · Unstructured, six-panel, low-profile
- · Slightly-curved recycled visor board
- · Moisture-wicking sweatband
- · Legacy woven label on right side
- Elasticized with D-ring hook and loop closure
- · Case pack: 120