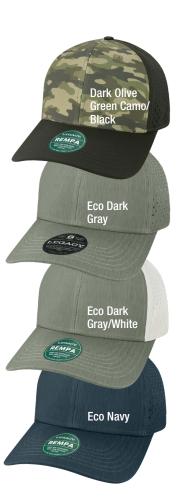

## NEW COLORS LEGACY Reclaim REMPA

- · Sublimation print fabric
- · Structured, six-panel, mid-profile
- · Slightly-curved recycled visor board
- · Moisture-wicking sweatband
- Laser cut perforated side and back panels for breathability
- · Rubber strap hook and loop closure
- · Case pack: 144