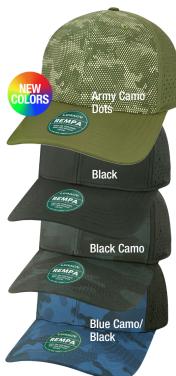

## LEGACY Reclaim Sport Mesh **RECS**

- 95% Repreve® recycled polyester/ 5% spandex
- Sublimation print fabric
- Laser cut perforated side and back panels for breathability
- · Unstructured, six-panel, low-profile
- · Slightly-curved recycled visor board
- · Moisture-wicking sweatband
- · Legacy woven label on right side
- Elasticized with D-ring hook and loop closure
- · Case pack: 120