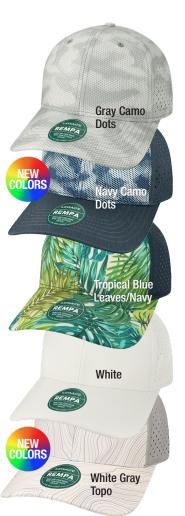

## NEW COLORS LEGACY Reclaim REMPA

- · Sublimation print fabric
- · Structured, six-panel, mid-profile
- · Slightly-curved recycled visor board
- · Moisture-wicking sweatband
- Laser cut perforated side and back panels for breathability
- · Rubber strap hook and loop closure
- · Case pack: 144