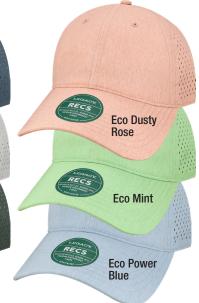

## LEGACY Reclaim Sport Mesh **RECS**

- 95% Repreve® recycled polyester/ 5% spandex
- Sublimation print fabric
- Laser cut perforated side and back panels for breathability
- · Unstructured, six-panel, low-profile
- · Slightly-curved recycled visor board
- · Moisture-wicking sweatband
- · Legacy woven label on right side
- Elasticized with D-ring hook and loop closure
- · Case pack: 120