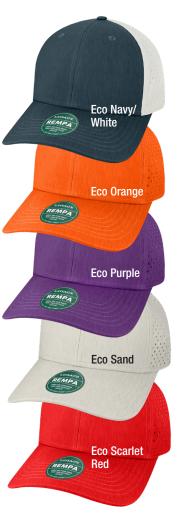

## NEW COLORS LEGACY Reclaim REMPA

- · Sublimation print fabric
- · Structured, six-panel, mid-profile
- · Slightly-curved recycled visor board
- · Moisture-wicking sweatband
- Laser cut perforated side and back panels for breathability
- · Rubber strap hook and loop closure
- · Case pack: 144