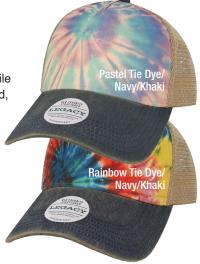

Original Price \$16.06(a)

Now \$3.98(a)

**Old Favorite Five-Panel Trucker** 

**OFAFP** 

- 65% cotton/35% polyester
- Sublimation print front panel, mesh back
- · Structured, five-panel, low-profile
- Pre-curved recycled visor board, kelly green undervisor
- · Contrasting snapback closure
- · Case pack: 144

Original Price \$19.20(a)

Now \$3.98(a)