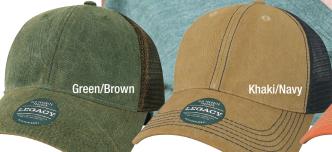

## Old Favorite Solid Twill

## **OFAST**

- 100% cotton
- Dirty washed cotton twill
- Unstructured, six-panel, low-profile
- Pre-curved recycled visor board, kelly green undervisor
- · Snapback closure
- Due to the washing process, each cap is unique
- · Case pack: 180

Original Price \$18.08(a)

Now \$3.98(a)