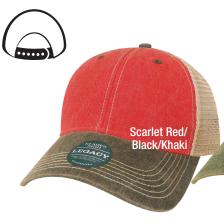

## Old Favorite Trucker **OFA**

- · 65% cotton/35% polyester
- · Dirty washed cotton twill crown and mesh
- · Unstructured, six-panel, low-profile
- Pre-curved recycled visor board, kelly green undervisor
- · Contrasting snapback closure
- · Case pack: 180

Original Price \$16.06(a)

Now \$3.98(a)

**Old Favorite Five-Panel Trucker** 

**OFAFP** 

- 65% cotton/35% polyester
- Sublimation print front panel, mesh back
- · Structured, five-panel, low-profile
- Pre-curved recycled visor board, kelly green undervisor
- · Contrasting snapback closure
- · Case pack: 144