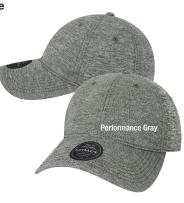

### Cool Fit Sustainable Adjustable

- 50% recycled polyester/ 50% polyester
- Lightweight cool fit performance fabric
- Unstructured, six-panel, low-profile
- Pre-curved recycled visor boardMoisture-wicking sweatband
- UPF 50+
- Elasticized D-ring micro hook and loop closure
- · Case pack: 180