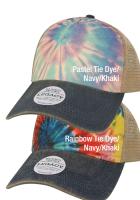

### Dashboard Trucker

- · 65% cotton/35% polyester
- · Washed canvas crown and mesh
- Unstructured, six-panel, low-profile
  Pre-curved recycled visor board
- Pre-curved recycled visor boar
- Snapback closure
- Due to the washing process, each cap is unique
- Scarlet Red/Navy has contrast stitching front crown and visor
- · Case pack: 180

Original Price \$16.06(a)

#### Now \$3.98(a)