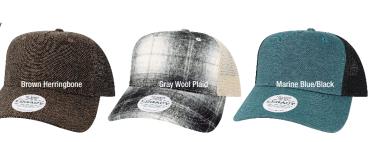

#### Legacy Five-panel Trucker **ROADIE**

- Solid Back: Corduroy 100% Cotton
- Mesh Back: Brown Herringbone, Gray Wool Plaid 96% Polyester Wool / 4% Cotton
- Structured, Five-panel, High-profile
- · Slightly-curved Recycled Visor Board
- Snapback Closure
- · Case Pack: 144

Original Price \$17.68(a)

Now \$3.98(a)