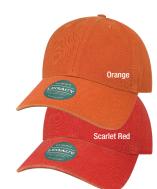

### Cool Fit Sustainable Adjustable

- 50% recycled polyester/ 50% polyester
- Lightweight cool fit performance fabric
- Unstructured, six-panel, low-profile
- Pre-curved recycled visor boardMoisture-wicking sweatband
- UPF 50+
- Elasticized D-ring micro hook and loop closure
- · Case pack: 180

Original Price \$16.06(a)

#### Now \$3.98(a)