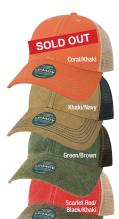

### Old Favorite Trucker **OFA**

- · 65% cotton/35% polyester
- Dirty washed cotton twill crown and mesh
- · Unstructured, six-panel, low-profile
- Pre-curved recycled visor board, kelly green undervisor
- · Contrasting snapback closure
- · Case pack: 180

Original Price \$16.06(a)

Now \$3.98(a)