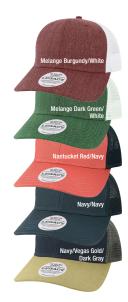

## Mid-pro Snapback Trucker

- 65% cotton/35% polyester
- Melange colors 75% cotton/ 25% rayon
- Mesh black
- Structured, six-panel, mid-profile
- Slightly curved recycled visor board
- Snapback closure
- · Case pack: 144