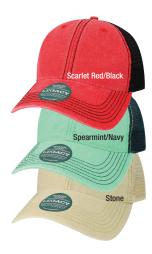

### Dashboard Trucker

- · 65% cotton/35% polyester
- · Washed canvas crown and mesh
- Unstructured, six-panel, low-profile
  Pre-curved recycled visor board
- Pre-curved recycled visor boar
- Snapback closure
- Due to the washing process, each cap is unique
- Scarlet Red/Navy has contrast stitching front crown and visor
- · Case pack: 180