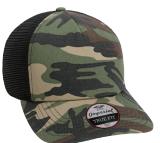

## NEW COLORS IMPERIAL The North Country Trucker 1287

- 55% cotton/45% polyester
- Garment-washed twill front panel
- with foam backing • Mesh back
- Structured, five-panel, mid-profile
- Pre-curved bill
- · Imperial woven label by plastic snap closure
- Case pack: 72

Buckthorn Brown/Black/Stone

Camo/Camo/Black

Jewel Blue/Navy/White

Royal/Nantucket Red/Gray

Snapback Closure

Vanilla/Red Ribbon/Dark Navy

White/Charcoal/Orange

White/Imperial Navy/Red