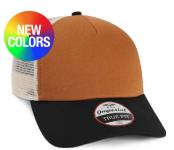

## NEW COLORS IMPERIAL The North Country Trucker 1287

- 55% cotton/45% polyester
- Garment-washed twill front panel
- with foam backing • Mesh back
- Structured, five-panel, mid-profile
- Pre-curved bill
- · Imperial woven label by plastic snap closure
- Case pack: 72

Buckthorn Brown/Black/Stone

Camo/Camo/Black

Jewel Blue/Navy/White

Royal/Nantucket Red/Gray

Snapback Closure

Vanilla/Red Ribbon/Dark Navy

White/Charcoal/Orange

White/Imperial Navy/Red