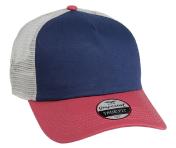

## NEW COLORS IMPERIAL The North Country Trucker 1287

- 55% cotton/45% polyester
- Garment-washed twill front panel
- with foam backing • Mesh back
- Structured, five-panel, mid-profile
- Pre-curved bill
- · Imperial woven label by plastic snap closure
- Case pack: 72

Stone/Moss Green/Charcoal

White/Indigo Blue/Dark Navy

White/Nassau/Charcoal

White/Navy/Gray

White/Red/Dark Navy

White/Red/Sky Blue

White/Wheat/Elmwood