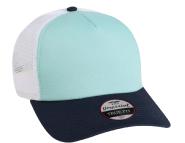

## NEW COLORS IMPERIAL The North Country Trucker 1287

- 55% cotton/45% polyester
- Garment-washed twill front panel
- with foam backing • Mesh back
- Structured, five-panel, mid-profile
- Pre-curved bill
- · Imperial woven label by plastic snap closure
- Case pack: 72

Stone/Moss Green/Charcoal

White/Indigo Blue/Dark Navy

White/Nassau/Charcoal

White/Navy/Gray

White/Red/Dark Navy

White/Red/Sky Blue

White/Wheat/Elmwood