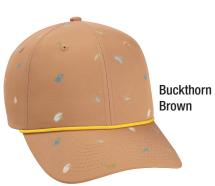

## **NEW STYLE IMPERIAL** The Outtasite 5058

- · 100% recycled performance fabric
- Sublimation print fabric with moisture-wicking properties
- Structured, six-panel, mid-profile with woven rope
- Pre-curved visor, frost gray undervisor
- Moisture wicking and anti-microbial sweatband
- Imperial woven label by snapback closure
- Case pack: 72