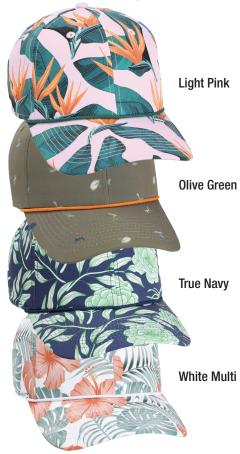

## **NEW STYLE IMPERIAL** The Outtasite 5058

- · 100% recycled performance fabric
- Sublimation print fabric with moisture-wicking properties
- Structured, six-panel, mid-profile with woven rope
- Pre-curved visor, frost gray undervisor
- Moisture wicking and anti-microbial sweatband
- Imperial woven label by snapback closure
- Case pack: 72