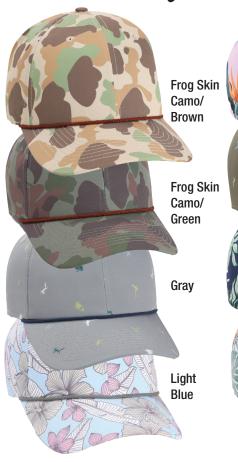

## **NEW STYLE** IMPERIAL The Golden Hour **DNA014**

- 100% recycled performance fabric
- Sublimation print fabric with moisture-wicking properties
- Original fit, stand-up mesh stay, five-panel, mid-profile with woven rope
- Flat bill, deep olive undervisor
- Moisture wicking and anti-microbial sweatband
- Imperial woven label by leather strap, flip buckle with tuck-In
- Case pack: 72