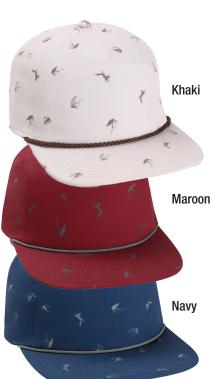

## **NEW STYLE** IMPERIAL The Golden Hour **DNA014**

- 100% recycled performance fabric
- Sublimation print fabric with moisture-wicking properties
- Original fit, stand-up mesh stay, five-panel, mid-profile with woven rope
- Flat bill, deep olive undervisor
- Moisture wicking and anti-microbial sweatband
- Imperial woven label by leather strap, flip buckle with tuck-In
- Case pack: 72