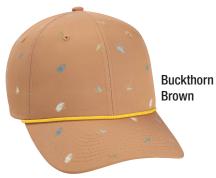

## **NEW STYLE IMPERIAL** The Outtasite 5058

- · 100% recycled performance fabric
- Sublimation print fabric with moisture-wicking properties
- Structured, six-panel, mid-profile with woven rope
- Pre-curved visor, frost gray undervisor
- Moisture wicking and anti-microbial sweatband
- Imperial woven label by snapback closure
- Case pack: 72