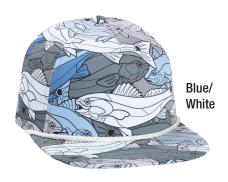

## **NEW STYLE** IMPERIAL The Golden Hour **DNA014**

- 100% recycled performance fabric
- Sublimation print fabric with moisture-wicking properties
- Original fit, stand-up mesh stay, five-panel, mid-profile with woven rope
- Flat bill, deep olive undervisor
- Moisture wicking and anti-microbial sweatband
- Imperial woven label by leather strap, flip buckle with tuck-In
- Case pack: 72