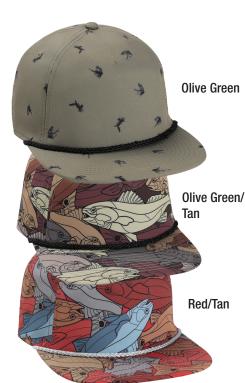

## **NEW STYLE** IMPERIAL The Golden Hour **DNA014**

- 100% recycled performance fabric
- Sublimation print fabric with moisture-wicking properties
- Original fit, stand-up mesh stay, five-panel, mid-profile with woven rope
- Flat bill, deep olive undervisor
- Moisture wicking and anti-microbial sweatband
- Imperial woven label by leather strap, flip buckle with tuck-In
- Case pack: 72