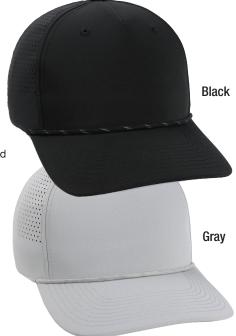

## NEW STYLE IMPERIAL The Dyno S1505

- 100% polyester with moisture-wicking properties fabric
- Perforated laser cut side and back panels
- Structured, five-panel, mid-profile with memory structure
- · Woven rope with reflective accents
- Slight-curved buoyant visor board, heather charcoal undervisor
- NuYarn® performance merion wool sweatband
  Imperial woven label by rubberized hook and
- loop closureCase pack: 72

## YOUR LOGO HERE