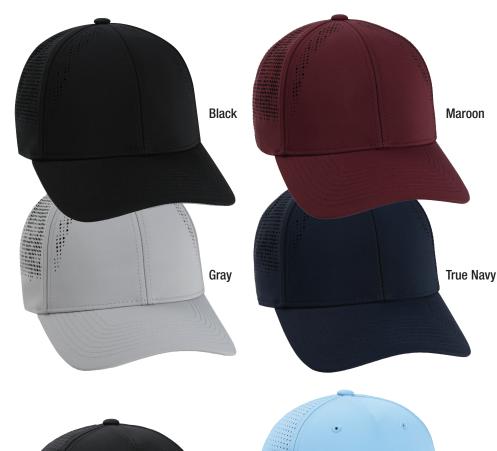

## NEW STYLE IMPERIAL The Alpha S1502

- 100% polyester with moisture-wicking properties fabric
- Perforated laser cut front, side and back panels
- Structured, six-panel, mid-profile with memory structure
- Slight-curved buoyant visor board, heather charcoal undervisor
- NuYarn® performance merion wool sweatband
- Imperial reflective script woven label by rubberized hook and loop closure
- · Case pack: 72

## NEW STYLE IMPERIAL The Dyno S1505

- 100% polyester with moisture-wicking properties fabric
- Perforated laser cut side and back panels
- Structured, five-panel, mid-profile with memory structure
- · Woven rope with reflective accents
- Slight-curved buoyant visor board, heather charcoal undervisor
- NuYarn® performance merion wool sweatband
  Imperial woven label by rubberized hook and
- loop closureCase pack: 72

Perforated Performance