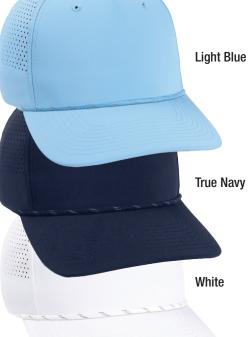

## NEW STYLE IMPERIAL The Dyno S1505

- 100% polyester with moisture-wicking properties fabric
- Perforated laser cut side and back panels
- Structured, five-panel, mid-profile with memory structure
- · Woven rope with reflective accents
- Slight-curved buoyant visor board, heather charcoal undervisor
- NuYarn® performance merion wool sweatband
  Imperial woven label by rubberized hook and
- loop closureCase pack: 72