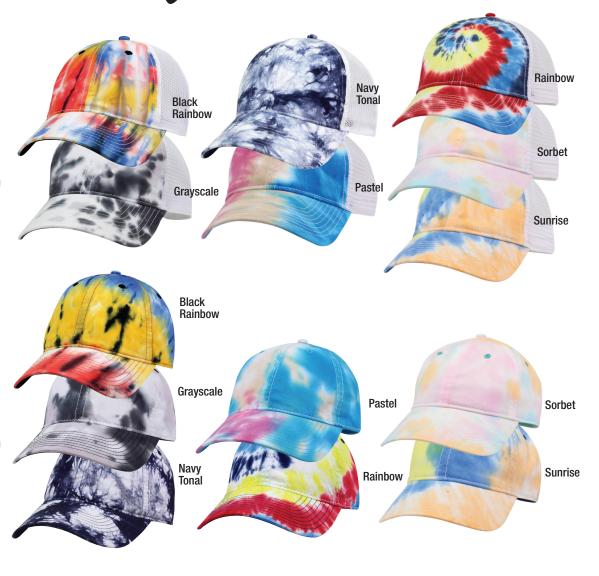

Tie-Dye Closeouts

- 65% cotton/35% polyester
- Tie-dyed cotton twill front
- · Soft mesh back
- Unstructured, six-panel, low-profile
- Pre-curved visor, contrasting undervisor and eyelets
- Plastic snapback closure
  Case pack: 144
- Case pack: 144

### Original Price: \$21.40(a) NOW \$17.90(a)

## THE GAME Tie-Dyed Twill GB482

- 100% cotton, tie-dyed twillUnstructured, six-panel,
- Iow-profile
  Pre-curved visor, contrasting
- Pre-curved visor, contrasting undervisor and eyelets
   Tri-glide buckle closure
- Case pack: 144

#### Original Price: \$21.50(a) NOW \$17.90(a)