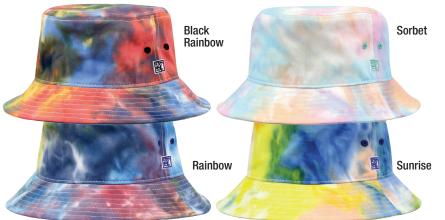

## THE GAME Tie-Dyed Bucket GB493

- 100% cotton, tie-dyed twill
- Unstructured, 31/2" crown
- Sewn eyelets
- 21/2" brim
- One size fits most: 7 <sup>1</sup>/<sub>4</sub>" 7 <sup>5</sup>/<sub>8</sub>"
- Case pack: 144

Original Price: \$21.50(a) NOW \$17.90(a)