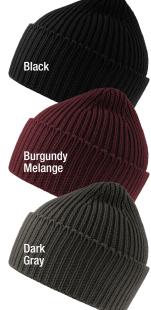

## Atlantis Headwear Sustainable Chunky Rib Knit **OAK**

- 60% Polylana® fiber/40% acrylic
- 13 1/2" knit with 4 1/2" pre-established cuff
- Product traceability via QR code
- · Polylana® fiber is
- Made of recycled polyester and modified polyester
- The low-impact alternative to 100% acrylic and wool
- Traceable through Aware™ certification
- OEKO-TEX® certified & PETA approved

· Case pack: 144

YOUR LOGO HERE