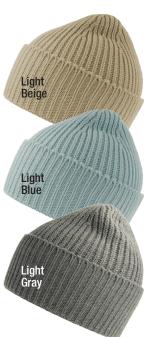

## Atlantis Headwear Sustainable Chunky Rib Knit **OAK**

- 60% Polylana® fiber/40% acrylic
- 13 1/2" knit with 4 1/2" pre-established cuff
- Product traceability via QR code
- · Polylana® fiber is
- Made of recycled polyester and modified polyester
- The low-impact alternative to 100% acrylic and wool
- Traceable through Aware™ certification
- OEKO-TEX® certified & PETA approved

· Case pack: 144

YOUR LOGO HERE