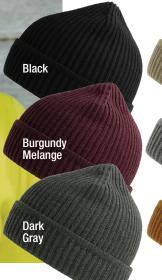

## Atlantis Headwear Sustainable Chunky Rib Knit **OAK**

- 60% Polylana® fiber/40% acrylic
- 13 1/2" knit with 4 1/2" pre-established cuff
- Product traceability via QR code
- · Polylana® fiber is
- Made of recycled polyester and modified polyester
- The low-impact alternative to 100% acrylic and wool
- Traceable through Aware™ certification
- OEKO-TEX® certified & PETA approved

· Case pack: 144

YOUR LOGO HERE