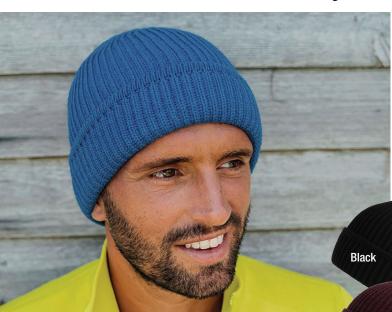

## Atlantis Headwear Sustainable Chunky Rib Knit **OAK**

- 60% Polylana® fiber/40% acrylic
- 13 1/2" knit with 4 1/2" pre-established cuff
- Product traceability via QR code
- · Polylana® fiber is
- Made of recycled polyester and modified polyester
- The low-impact alternative to 100% acrylic and wool
- Traceable through Aware™ certification
- OEKO-TEX® certified & PETA approved

· Case pack: 144

YOUR LOGO HERE