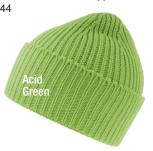

## Atlantis Headwear Sustainable Finished Edge Knit MAPLE

- 60% Polylana® fiber/40% acrylic
- 111/4" knit with 2 3/4" pre-established cuff
- · Product traceability via QR code
- · Polylana® fiber is
- Made of recycled polyester and modified polyester
- The low-impact alternative to 100% acrylic and wool
- Traceable through Aware™ certification
- OEKO-TEX® certified & PETA approved
- · Case pack: 144