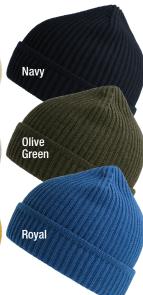

## Atlantis Headwear Sustainable Finished Edge Knit MAPLE

- 60% Polylana® fiber/40% acrylic
- 111/4" knit with 2 3/4" pre-established cuff
- · Product traceability via QR code
- · Polylana® fiber is
- Made of recycled polyester and modified polyester
- The low-impact alternative to 100% acrylic and wool
- Traceable through Aware™ certification
- OEKO-TEX® certified & PETA approved
- · Case pack: 144