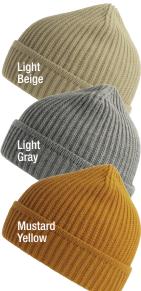

## Atlantis Headwear Sustainable Chunky Rib Knit **OAK**

- 60% Polylana® fiber/40% acrylic
- 13 1/2" knit with 4 1/2" pre-established cuff
- Product traceability via QR code
- · Polylana® fiber is
- Made of recycled polyester and modified polyester
- The low-impact alternative to 100% acrylic and wool
- Traceable through Aware™ certification
- OEKO-TEX® certified & PETA approved

· Case pack: 144

YOUR LOGO HERE