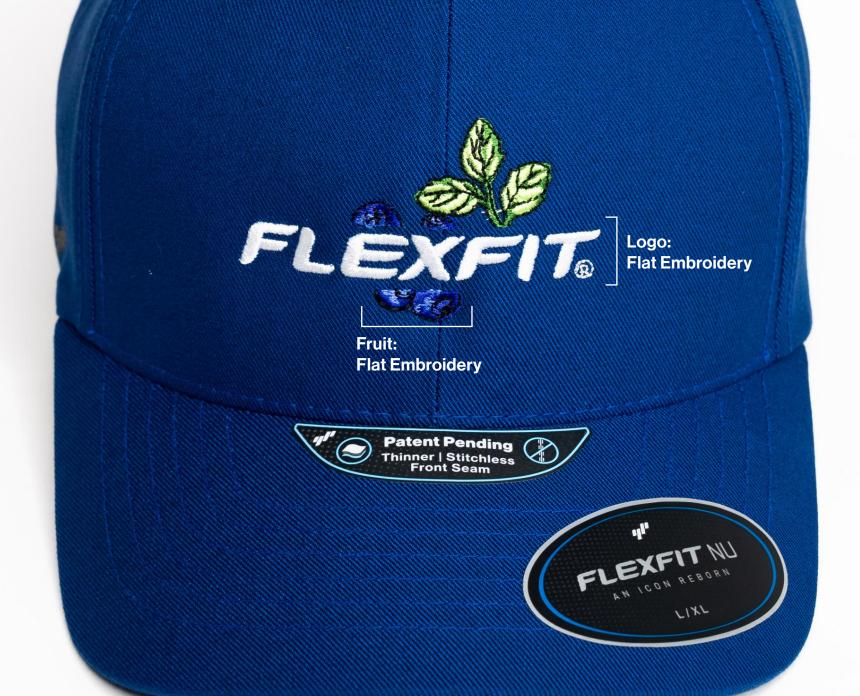

### 6100NU FLEXFIT NU<sup>®</sup> CAP

Reimagined baseball cap with enhanced Cool & Dry and ActiveGuard<sup>™</sup> Technology for superior comfort. Added seam-sealed taping and Tri-Layer technique for a refined and smooth front finish. 6–panel structured cap with matching undervisor. Flexfit<sup>®</sup> fitted cap for modern comfort and refined styles. 8–rows of stitching on visor. Embroidered with the 4BAR logo to assure the quality of our renowned craftsmanship.

#### Patent Pending Technology

Introducing our innovative Tri-Layer stitchless tech, combining Flexfit®, Cool & Dry, and patent pending ActiveGuard™ Technologies for efficient crafting at 1000 RPM.