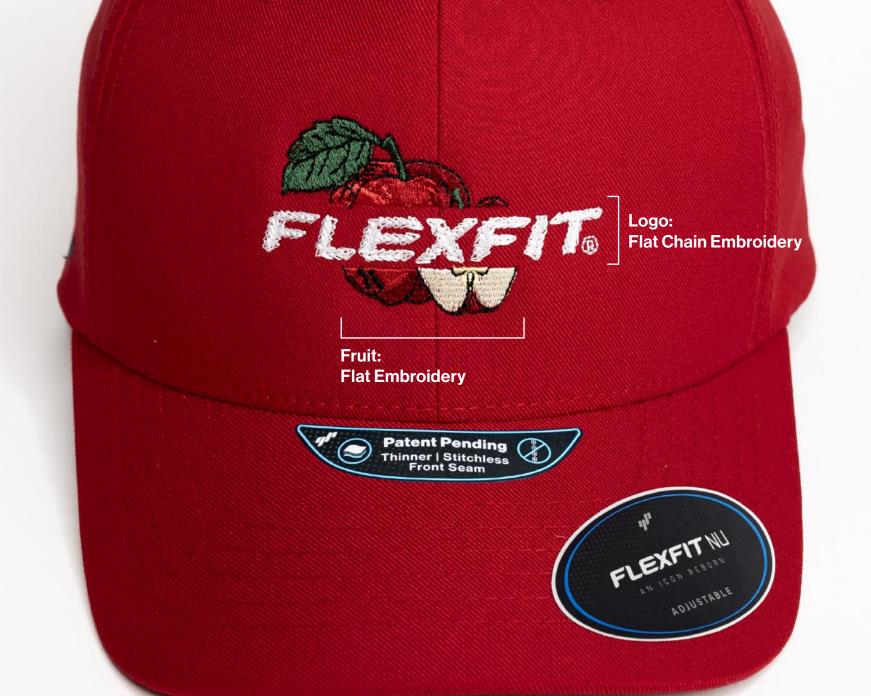

### 6100NU FLEXFIT NU<sup>®</sup> CAP

Reimagined baseball cap with enhanced Cool & Dry and ActiveGuard<sup>™</sup> Technology for superior comfort. Added seam-sealed taping and Tri-Layer technique for a refined and smooth front finish. 6–panel structured cap with matching undervisor. Flexfit<sup>®</sup> fitted cap for modern comfort and refined styles. 8–rows of stitching on visor. Embroidered with the 4BAR logo to assure the quality of our renowned craftsmanship.

#### Patent Pending Technology

Introducing our innovative Tri-Layer stitchless tech, combining Flexfit®, Cool & Dry, and patent pending ActiveGuard™ Technologies for efficient crafting at 1000 RPM.