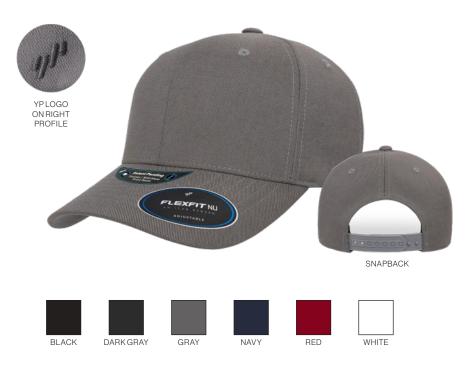

## 6110NU FLEXFIT NU<sup>®</sup> ADJUSTABLE CAP

The FLEXFIT NU<sup>®</sup> Adjustable Cap combines the original Flexfit<sup>®</sup> Tech, enhanced Cool & Dry technology, and ActiveGuard<sup>™</sup> technology to embody refinement and modern comfortability with an iconic foundation. Integrating personalized fit with an adjustable back that fits up to ten sizes, the FLEXFIT NU<sup>®</sup> Adjustable Cap is reimagined as an all-around player for the new premium everyday headwear. 6-panel structured cap with matching undervisor. Matching plastic snapback closure and 8-rows of stitching on visor. Embroidered with the 4BAR logo to assure the quality of our renowned craftsmanship. Reimagined Adjustable + Flexfit<sup>®</sup> Technology.

| TECHNOLOGY/<br>FEATURES |                                              |
|-------------------------|----------------------------------------------|
| MATERIALS               | 79% Polyester / 18% Rayon /<br>3% PU Spandex |
| SIZE                    | OSFA                                         |
| PROFILE                 | Mid                                          |
| VISOR                   | Permacurv®                                   |
| PANELS                  | 6                                            |
| CROWN                   | 3 1/2"                                       |
|                         |                                              |