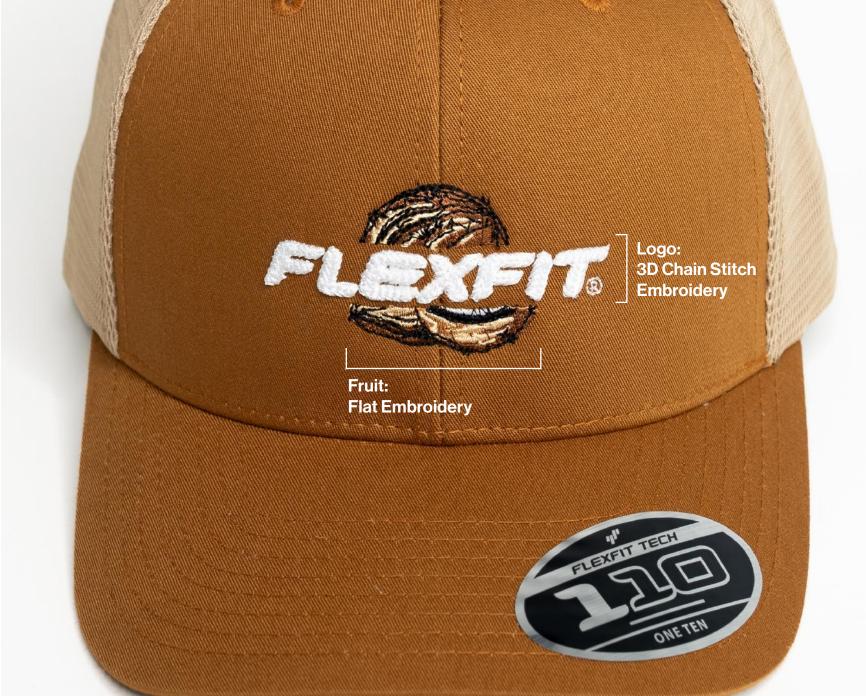

## 110M FLEXFIT 110®

Mesh cap for ultimate comfort and ventilation. 6-panel structured cap with silver undervisor. Matching plastic snapback closure with 8 rows of stitching on visor. Adjustable + Flexfit® Technology.