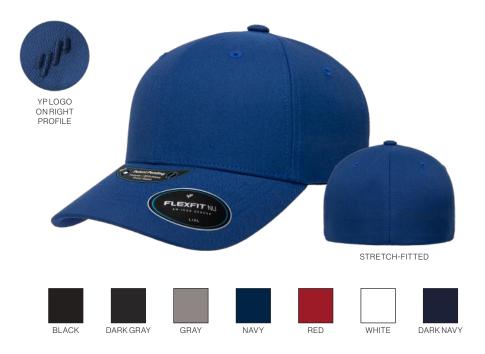

### 6100NU FLEXFIT NU<sup>®</sup> CAP

Reimagined baseball cap with enhanced Cool & Dry and ActiveGuard<sup>™</sup> Technology for superior comfort. Added seam-sealed taping and Tri-Layer technique for a refined and smooth front finish. 6–panel structured cap with matching undervisor. Flexfit<sup>®</sup> fitted cap for modern comfort and refined styles. 8–rows of stitching on visor. Embroidered with the 4BAR logo to assure the quality of our renowned craftsmanship.

| TECHNOLOGY/<br>FEATURES |                                              |
|-------------------------|----------------------------------------------|
| MATERIALS               | 79% Polyester / 18% Rayon /<br>3% PU Spandex |
| SIZE                    | S/M (6 3/4 - 7 1/4) L/XL (7 1/8 - 7 5/8)     |
| PROFILE                 | Mid                                          |
| VISOR                   | Permacurv®                                   |
| PANELS                  | 6                                            |
| CROWN                   | 31/2"                                        |
|                         |                                              |