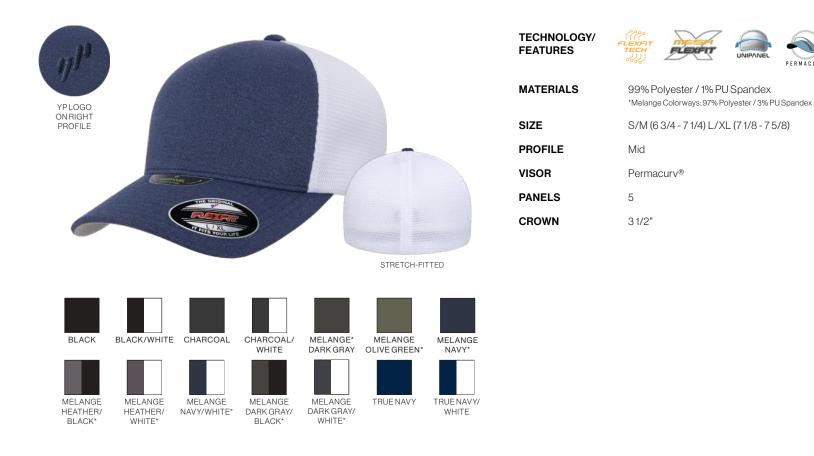

## 110M FLEXFIT 110®

Mesh cap for ultimate comfort and ventilation. 6-panel structured cap with silver undervisor. Matching plastic snapback closure with 8 rows of stitching on visor. Adjustable + Flexfit® Technology.

| TECHNOLOGY/<br>FEATURES | FLEXFIT<br>TECH<br>SUCCESSFIT<br>SUCCESSFIT<br>PERMAGURY                                      |
|-------------------------|-----------------------------------------------------------------------------------------------|
| MATERIALS               | 74% Polyester, 26% Cotton<br>*Melange Colorways: 80% Polyester / 19% Rayon / 1% PU<br>Spandex |
| SIZE                    | OSFA                                                                                          |
| PROFILE                 | Mid                                                                                           |
| VISOR                   | Permacurv®                                                                                    |
| PANELS                  | 6                                                                                             |
| CROWN                   | 31/2"                                                                                         |