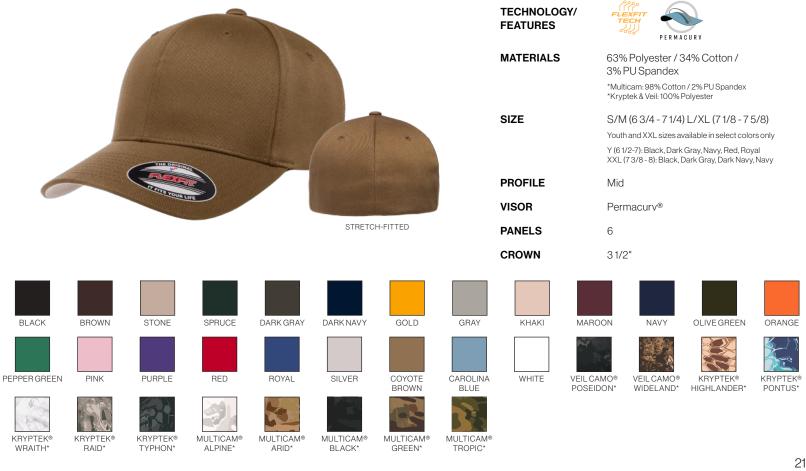

## 110M FLEXFIT 110®

Mesh cap for ultimate comfort and ventilation. 6-panel structured cap with silver undervisor. Matching plastic snapback closure with 8 rows of stitching on visor. Adjustable + Flexfit® Technology.

| TECHNOLOGY/<br>FEATURES | FLEXFIT<br>TECH<br>SUCCESSFIT<br>SUCCESSFIT<br>PERMAGURY                                      |
|-------------------------|-----------------------------------------------------------------------------------------------|
| MATERIALS               | 74% Polyester, 26% Cotton<br>*Melange Colorways: 80% Polyester / 19% Rayon / 1% PU<br>Spandex |
| SIZE                    | OSFA                                                                                          |
| PROFILE                 | Mid                                                                                           |
| VISOR                   | Permacurv®                                                                                    |
| PANELS                  | 6                                                                                             |
| CROWN                   | 31/2"                                                                                         |