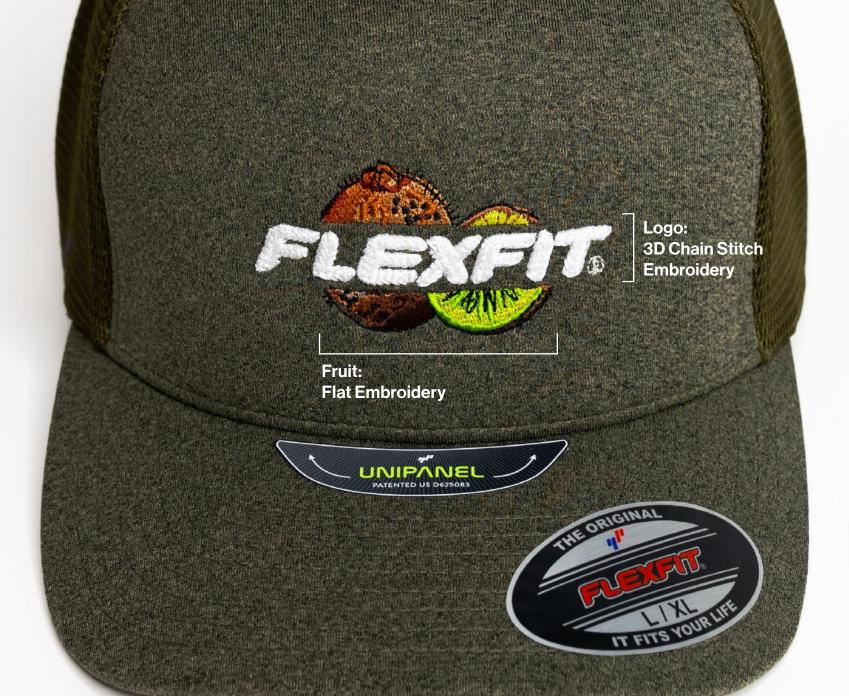

# 5511UP **FLEXFIT® UNIPANEL<sup>™</sup> TRUCKER CAP**

Patented Design. Pair the FLEXFIT<sup>®</sup> UNIPANEL<sup>™</sup> Cap with just about any decoration. The fused front panel provides an uninterrupted canvas that allows for endless possibilities. UniPanel<sup>™</sup> structured cap with silver undervisor, 8 rows of stitching on visor. Embroidered with the 4BAR logo to assure the quality of our renowned craftsmanship. FLEXFIT THE ONE AND ONLY ORIGINAL®.