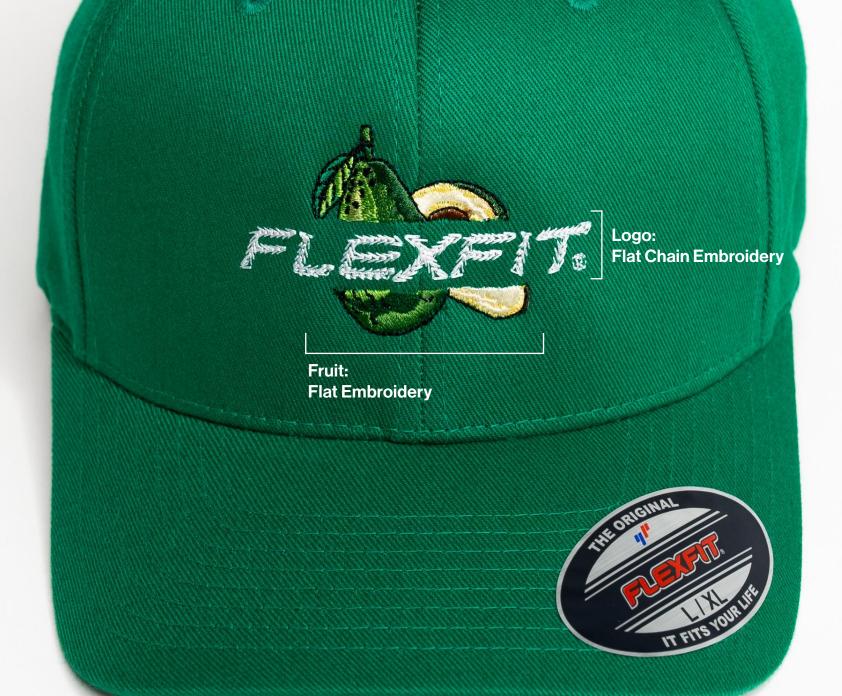

# 5511UP **FLEXFIT® UNIPANEL<sup>™</sup> TRUCKER CAP**

Patented Design. Pair the FLEXFIT<sup>®</sup> UNIPANEL<sup>™</sup> Cap with just about any decoration. The fused front panel provides an uninterrupted canvas that allows for endless possibilities. UniPanel<sup>™</sup> structured cap with silver undervisor, 8 rows of stitching on visor. Embroidered with the 4BAR logo to assure the quality of our renowned craftsmanship. FLEXFIT THE ONE AND ONLY ORIGINAL®.