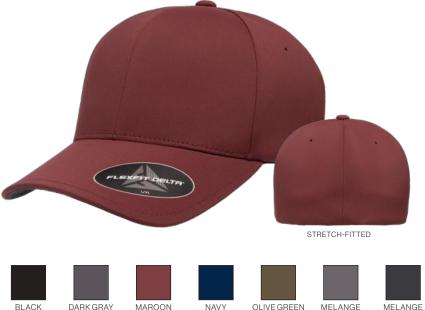

### 180 FLEXFIT DELTA® CAP

Lighter, sleeker, and smarter, FLEXFIT DELTA® cap maintains its sweat-free status with the patented Stain-Block Technology and the 3-layer sweatband while offering a sleek appearance with the seamless bonding finish. 6-panel structured with black undervisor. White: White undervisor.

| TECHNOLOGY/<br>FEATURES | FLEXFIT<br>SLOCK<br>STANY<br>SLOCK<br>STANY<br>SLOCK<br>STANY<br>SLOCK<br>STANY<br>SLOCK<br>STANY<br>SLOCK<br>STANY<br>SLOCK<br>SLOCK<br>SLOCK<br>SLOCK<br>SLOCK<br>SLOCK<br>SLOCK<br>SLOCK<br>SLOCK<br>SLOCK<br>SLOCK<br>SLOCK<br>SLOCK<br>SLOCK<br>SLOCK<br>SLOCK<br>SLOCK<br>SLOCK<br>SLOCK<br>SLOCK<br>SLOCK<br>SLOCK<br>SLOCK<br>SLOCK<br>SLOCK<br>SLOCK<br>SLOCK<br>SLOCK<br>SLOCK<br>SLOCK<br>SLOCK<br>SLOCK<br>SLOCK<br>SLOCK<br>SLOCK<br>SLOCK<br>SLOCK<br>SLOCK<br>SLOCK<br>SLOCK<br>SLOCK<br>SLOCK<br>SLOCK<br>SLOCK<br>SLOCK<br>SLOCK<br>SLOCK<br>SLOCK<br>SLOCK<br>SLOCK<br>SLOCK<br>SLOCK<br>SLOCK<br>SLOCK<br>SLOCK<br>SLOCK<br>SLOCK<br>SLOCK<br>SLOCK<br>SLOCK<br>SLOCK<br>SLOCK<br>SLOCK<br>SLOCK<br>SLOCK<br>SLOCK<br>SLOCK<br>SLOCK<br>SLOCK<br>SLOCK<br>SLOCK<br>SLOCK<br>SLOCK<br>SLOCK<br>SLOCK<br>SLOCK<br>SLOCK<br>SLOCK<br>SLOCK<br>SLOCK<br>SLOCK<br>SLOCK<br>SLOCK<br>SLOCK<br>SLOCK<br>SLOCK<br>SLOCK<br>SLOCK<br>SLOCK<br>SLOCK<br>SLOCK<br>SLOCK<br>SLOCK<br>SLOCK<br>SLOCK<br>SLOCK<br>SLOCK<br>SLOCK<br>SLOCK<br>SLOCK<br>SLOCK<br>SLOCK<br>SLOCK<br>SLOCK<br>SLOCK<br>SLOCK<br>SLOCK<br>SLOCK<br>SLOCK<br>SLOCK<br>SLOCK<br>SLOCK<br>SLOCK<br>SLOCK<br>SLOCK<br>SLOCK<br>SLOCK<br>SLOCK<br>SLOCK<br>SLOCK<br>SLOCK<br>SLOCK<br>SLOCK<br>SLOCK<br>SLOCK<br>SLOCK<br>SLOCK<br>SLOCK<br>SLOCK<br>SLOCK<br>SLOCK<br>SLOCK<br>SLOCK<br>SLOCK<br>SLOCK<br>SLOCK<br>SLOCK<br>SLOCK<br>SLOCK<br>SLOCK<br>SLOCK<br>SLOCK<br>SLOCK<br>SLOCK<br>SLOCK<br>SLOCK<br>SLOCK<br>SLOCK<br>SLOCK<br>SLOCK<br>SLOCK<br>SLOCK<br>SLOCK<br>SLOCK<br>SLOCK<br>SLOCK<br>SLOCK<br>SLOCK<br>SLOCK<br>SLOCK<br>SLOCK<br>SLOCK<br>SLOCK<br>SLOCK<br>SLOCK<br>SLOCK<br>SLOCK<br>SLOCK<br>SLOCK<br>SLOCK<br>SLOCK<br>SLOCK<br>SLOCK<br>SLOCK<br>SLOCK<br>SLOCK<br>SLOCK<br>SLOCK<br>SLOCK<br>SLOCK<br>SLOCK<br>SLOCK<br>SLOCK<br>SLOCK<br>SLOCK<br>SLOCK<br>SLOCK<br>SLOCK<br>SLOCK<br>SLOCK<br>SLOCK<br>SLOCK<br>SLOCK<br>SLOCK<br>SLOCK<br>SLOCK<br>SLOCK<br>SLOCK<br>SLOCK<br>SLOCK<br>SLOCK<br>SLOCK<br>SLOCK<br>SLOCK<br>SLOCK<br>SLOCK<br>SLOCK<br>SLOCK<br>SLOCK<br>SLOCK<br>SLOCK<br>SLOCK<br>SLOCK<br>SLOCK<br>SLOCK<br>SLOCK<br>SLOCK<br>SLOCK<br>SLOCK<br>SLOCK<br>SLOCK<br>SLOCK<br>SLOCK<br>SLOCK<br>SLOCK<br>SLOCK<br>SLOCK<br>SLOCK<br>SLOCK<br>SLOCK<br>SLOCK<br>SLOCK<br>SLOCK<br>SLOCK<br>SLOCK<br>SLOCK<br>SLOCK<br>SLOCK<br>SLOCK<br>SLOCK<br>SLOCK<br>SLOCK<br>SLOCK<br>SLOCK<br>SLOCK<br>SLOCK<br>SLOCK<br>SLOCK<br>SLOCK<br>SLOCK<br>SLOCK<br>SLOCK<br>SLOCK<br>SLOCK<br>SLOCK<br>SLOCK<br>SLOCK<br>SLOCK<br>SLOCK<br>SLOCK<br>SLOCK<br>SLOCK<br>SLOCK<br>SLOCK<br>SLOCK<br>SLOCK<br>SLOCK<br>SLOCK<br>SLOCK<br>SLOCK<br>SLOCK<br>SLOCK<br>SLOCK<br>SLOCK<br>SLOCK<br>SLOCK<br>SLOCK<br>SLOCK<br>SLOCK |
|-------------------------|------------------------------------------------------------------------------------------------------------------------------------------------------------------------------------------------------------------------------------------------------------------------------------------------------------------------------------------------------------------------------------------------------------------------------------------------------------------------------------------------------------------------------------------------------------------------------------------------------------------------------------------------------------------------------------------------------------------------------------------------------------------------------------------------------------------------------------------------------------------------------------------------------------------------------------------------------------------------------------------------------------------------------------------------------------------------------------------------------------------------------------------------------------------------------------------------------------------------------------------------------------------------------------------------------------------------------------------------------------------------------------------------------------------------------------------------------------------------------------------------------------------------------------------------------------------------------------------------------------------------------------------------------------------------------------------------------------------------------------------------------------------------------------------------------------------------------------------------------------------------------------------------------------------------------------------------------------------------------------------------------------------------------------------------------------------------------------------------------------------------------------------------------------------------------------------------------------------------------------------------------------------------------------------------------------------------------------------------------------------------------------------------------------------------------------------------------------------------------------------------------------------------------------------------------------------------------------------------------------------------------------------------------------------------------------------------------------------------------------|
| MATERIALS               | 92% Polyester / 8% PU Spandex<br>*Melange Colorways: 100% Polyester                                                                                                                                                                                                                                                                                                                                                                                                                                                                                                                                                                                                                                                                                                                                                                                                                                                                                                                                                                                                                                                                                                                                                                                                                                                                                                                                                                                                                                                                                                                                                                                                                                                                                                                                                                                                                                                                                                                                                                                                                                                                                                                                                                                                                                                                                                                                                                                                                                                                                                                                                                                                                                                                |
| SIZE                    | S/M (6 3/4 - 7 1/4) L/XL (7 1/8 - 7 5/8)                                                                                                                                                                                                                                                                                                                                                                                                                                                                                                                                                                                                                                                                                                                                                                                                                                                                                                                                                                                                                                                                                                                                                                                                                                                                                                                                                                                                                                                                                                                                                                                                                                                                                                                                                                                                                                                                                                                                                                                                                                                                                                                                                                                                                                                                                                                                                                                                                                                                                                                                                                                                                                                                                           |
| PROFILE                 | Mid                                                                                                                                                                                                                                                                                                                                                                                                                                                                                                                                                                                                                                                                                                                                                                                                                                                                                                                                                                                                                                                                                                                                                                                                                                                                                                                                                                                                                                                                                                                                                                                                                                                                                                                                                                                                                                                                                                                                                                                                                                                                                                                                                                                                                                                                                                                                                                                                                                                                                                                                                                                                                                                                                                                                |
| VISOR                   | Permacurv®                                                                                                                                                                                                                                                                                                                                                                                                                                                                                                                                                                                                                                                                                                                                                                                                                                                                                                                                                                                                                                                                                                                                                                                                                                                                                                                                                                                                                                                                                                                                                                                                                                                                                                                                                                                                                                                                                                                                                                                                                                                                                                                                                                                                                                                                                                                                                                                                                                                                                                                                                                                                                                                                                                                         |
| PANELS                  | 6                                                                                                                                                                                                                                                                                                                                                                                                                                                                                                                                                                                                                                                                                                                                                                                                                                                                                                                                                                                                                                                                                                                                                                                                                                                                                                                                                                                                                                                                                                                                                                                                                                                                                                                                                                                                                                                                                                                                                                                                                                                                                                                                                                                                                                                                                                                                                                                                                                                                                                                                                                                                                                                                                                                                  |
| CROWN                   | 3 1/2"                                                                                                                                                                                                                                                                                                                                                                                                                                                                                                                                                                                                                                                                                                                                                                                                                                                                                                                                                                                                                                                                                                                                                                                                                                                                                                                                                                                                                                                                                                                                                                                                                                                                                                                                                                                                                                                                                                                                                                                                                                                                                                                                                                                                                                                                                                                                                                                                                                                                                                                                                                                                                                                                                                                             |