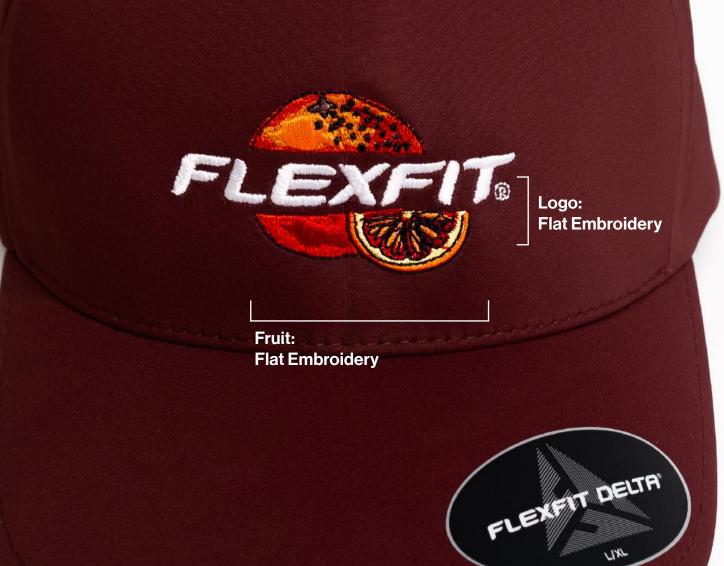

### 180 FLEXFIT DELTA® CAP

Lighter, sleeker, and smarter, FLEXFIT DELTA® cap maintains its sweat-free status with the patented Stain-Block Technology and the 3-layer sweatband while offering a sleek appearance with the seamless bonding finish. 6-panel structured with black undervisor. White: White undervisor.