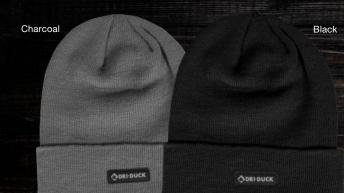

# BEAT THE CHILL

Cozy warmth in a classic, cool style.

3563

## COMMANDER MERINO BEANIE

\$24.99

50% merino wool/50% acrylic, rib knit • 2.5" fold-up cuff with DRI Duck woven patch • Natural moisture-wicking properties • Imported

3561
EPIC PERFORMANCE