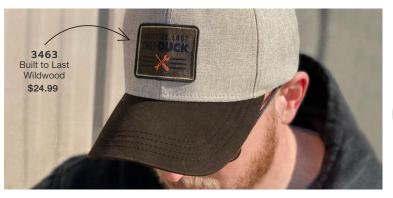

## WILDWOOD

\$19.99

100% polyester, heather crown • 51% cotton/49% polyester, waxy canvas bill • Structured, mid-profile • NO Sweat moisture-wicking sweatband • Hook and loop closure • Imported