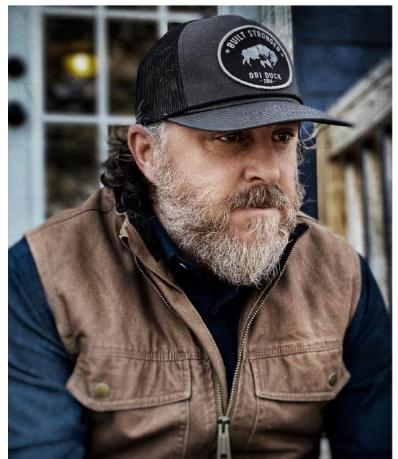

## GRIZZLY

\$24.99

100% cotton, brushed chino twill • Structured, mid-profile • Pre curved bill • Hook and loop closure • Imported

100% cotton, brushed chino twill (Brown) • 60% cotton/40% polyester, brushed chino twill (Realtree® MAX-5)
• Structured, mid-profile • Pre curved bill • Hook and loop closure • Imported