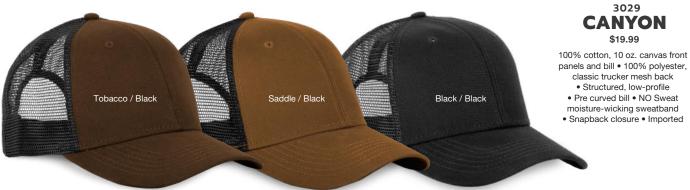

## HUDSON TRUCKER

\$19.99

100% cotton, 10 oz. canvas front panels and bill • 100% polyester, soft trucker mesh back • Structured, pro-shape • Slightly curved bill • NO Sweat moisture-wicking sweatband • Snapback closure • Imported