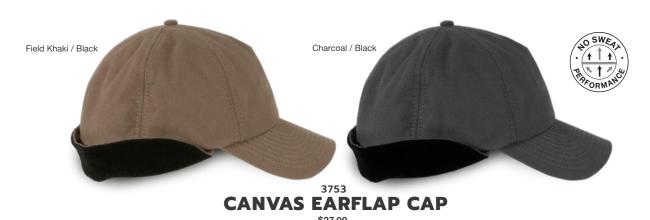

## COLEMAN

100% acrylic, rib knit • 3" fold-up cuff with DRI Duck woven wrap-label • Imported

100% cotton, canvas exterior • 100% polyester, fleece lining • Polyfill insulation for added warmth • NO Sweat moisture-wicking sweatband • Convertible ear/neck flap • Imported