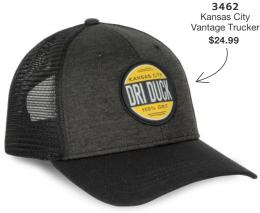

## **VANTAGE TRUCKER**

\$19.99

100% polyester, space-dyed front panels • 100% cotton, canvas bill • 100% polyester, soft trucker mesh back • Structured, mid-profile • Pre curved bill • NO Sweat moisture-wicking sweatband • Snapback closure • Imported