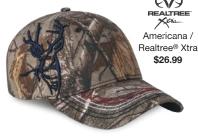

## **3D BUCK**

100% cotton, washed chino twill crown and distressed bill (Bark) • 100% cotton, washed chino twill crown with 60% cotton/40% polyester, brushed twill distressed bill (Light Brown/Realtree® Edge) • 60% cotton/40% polyester, brushed chino twill (Americana/Realtree® Xtra & Realtree® Edge)