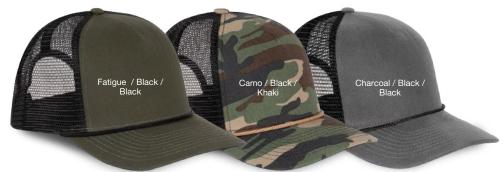

## FUSE TRUCKER

\$19.99

97% polyester/3% spandex, heathered jersey knit panels
• 100% polyester, soft trucker mesh back • Structured,
mid-profile • Pre curved bill • NO Sweat moisture-wicking
sweatband • Snapback closure • Imported