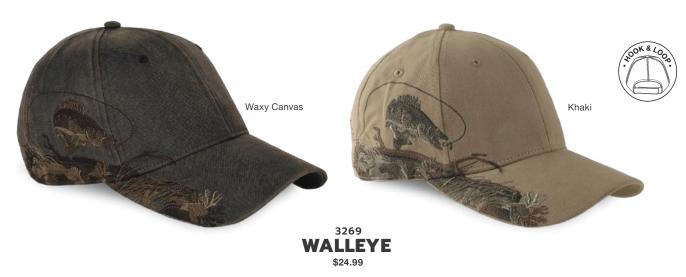

PHEASANT

100% cotton, brushed chino twill (Taupe) • 100% polyester, twill (Blaze) • Structured, mid-profile • Pre curved bill • Hook and loop closure • Imported



#### 3297 **EAGLE** \$24.99

100% cotton, brushed chino twill • Structured, mid-profile • Pre curved bill • Hook and loop closure • Imported



60% cotton/40% polyester, Realtree® MAX-5 brushed chino twill • Structured, mid-profile • Pre curved bill • Hook and loop closure • Imported

**MALLARD** 



100% polyester, twill • Structured, mid-profile • Pre curved bill • Hook and loop closure • Imported



100% cotton, brushed chino twill • Structured, mid-profile • Pre curved bill • Hook and loop closure • Imported



100% cotton, brushed chino twill • Structured, mid-profile • Pre curved bill • Hook and loop closure • Imported





MUSTANGS

\$24.99

100% cotton, brushed chino twill • Structured, mid-profile • Pre curved bill • Hook and loop closure • Imported



## TEAM ROPING

\$24.99

100% cotton, brushed chino twill • Structured, mid-profile • Pre curved bill • Hook and loop closure • Imported



## GRIZZLY

\$24.99

100% cotton, brushed chino twill • Structured, mid-profile • Pre curved bill • Hook and loop closure • Imported



100% cotton, brushed chino twill (Brown) • 60% cotton/40% polyester, brushed chino twill (Realtree® MAX-5)
• Structured, mid-profile • Pre curved bill • Hook and loop closure • Imported



100% polyester, heather knit front panels • 100% polyester, classic trucker mesh back • 100% cotton, chino twill bill • Structured, mid-profile • Pre curved bill • Snapback closure • Embroidery det