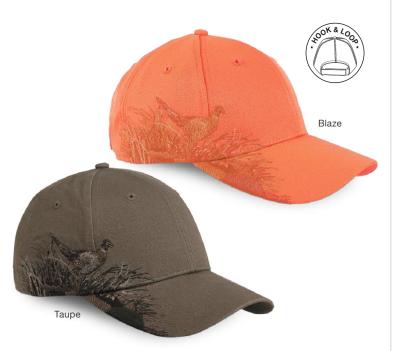

### 3261 PHEASANT

100% cotton, brushed chino twill (Taupe) • 100% polyester, twill (Blaze) • Structured, mid-profile • Pre curved bill • Hook and loop closure • Imported