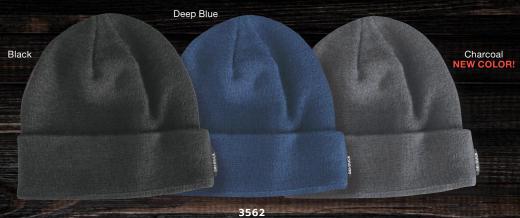

ted

# COLD WEATHER HATS



## COLEMAN

100% acrylic, rib knit • 3" fold-up cuff with DRI Duck woven wrap-label • Imported



100% cotton, canvas exterior • 100% polyester, fleece lining • Polyfill insulation for added warmth • NO Sweat moisture-wicking sweatband • Convertible ear/neck flap • Imported



# COLD WEATHER KNIT BEANIES



# BEAT THE CHILL

Cozy warmth in a classic, cool style.



3563

## COMMANDER MERINO BEANIE

\$24.99

50% merino wool/50% acrylic, rib knit • 2.5" fold-up cuff with DRI Duck woven patch • Natural moisture-wicking properties • Imported

3561
EPIC PERFORMANCE

### EPIC PERFORMANCE FLEECE

\$19.99

100% polyester, micro fleece exterior • 100% polyester, tricot lining for added warmth and moisture-wicking • 2.5" fold-up cuff with DRI Duck tab in seam • Imported



Coal

**BASECAMP PERFORMANCE KNIT** 

\$19.99

100% acrylic, rib knit exterior • 100% polyester, tricot lining for added warmth and moisture-wicking • 2.5" fold-up cuff with DRI Duck tab in seam • Imported

Black





## HUDSON TRUCKER

\$19.99

100% cotton, 10 oz. canvas front panels and bill • 100% polyester, soft trucker mesh back • Structured, pro-shape • Slightly curved bill • NO Sweat moisture-wicking sweatband • Snapback closure • Imported









## HUDSON BRIGHT

\$19.99

100% cotton, 10 oz. canvas front panels and bill • 100% polyester, classic trucker mesh back • Structured, pro-shape • Slightly curved bill • Reflective sandwich bill • NO Sweat moisture-wicking sweatband • Snapback closure • Imported



## HUDSON FLEX

\$19.99















## FUSE TRUCKER

\$19.99

97% poly