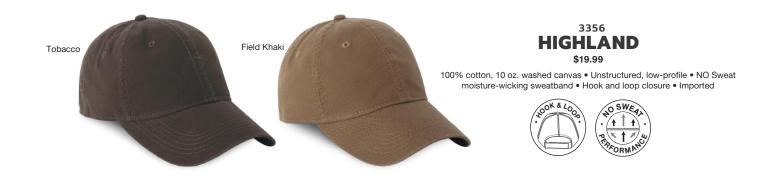

## HUDSON TRUCKER

\$19.99

100% cotton, 10 oz. canvas front panels and bill • 100% polyester, soft trucker mesh back • Structured, pro-shape • Slightly curved bill • NO Sweat moisture-wicking sweatband • Snapback closure • Imported

## HUDSON BRIGHT

\$19.99

100% cotton, 10 oz. canvas front panels and bill • 100% polyester, classic trucker mesh back • Structured, pro-shape • Slightly curved bill • Reflective sandwich bill • NO Sweat moisture-wicking sweatband • Snapback closure • Imported

## HUDSON FLEX

\$19.99