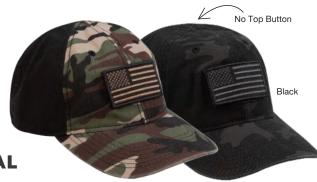

## RUGGED ESSENTIALS

HOOK AND LOOP OPEN FOR DECORATION

3353 TACTICAL \$24.99

100% cotton, washed chino twill crown and bill • Unstructured, low-profile • Pre curved bill • NO Sweat moisture-wicking sweatband • Hook and loop closure • Headset-friendly with no top button • Embroidered removable flag patch • Imported