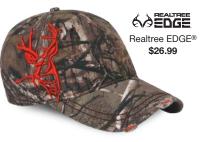

## **3D BUCK**

100% cotton, washed chino twill crown and distressed bill (Bark) • 100% cotton, washed chino twill crown with 60% cotton/40% polyester, brushed twill distressed bill (Light Brown/Realtree® Edge) • 60% cotton/40% polyester, brushed chino twill (Americana/Realtree® Xtra & Realtree® Edge)