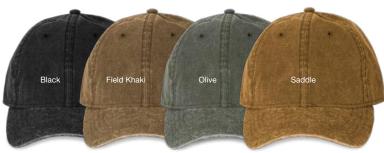

## WOODEND

\$19.9

100% cotton, brushed canvas • Unstructured, low-profile • NO Sweat moisture-wicking sweatband • Tri-glide adjustable closure • Imported