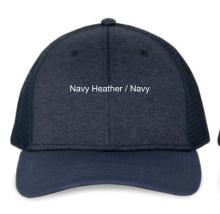

\$19.99

100% cotton, 10 oz. canvas front panels and bill • 100% polyester, classic trucker mesh back • Structured, pro-shape • Slightly curved bill • Reflective sandwich bill • NO Sweat moisture-wicking sweatband • Snapback closure • Imported



## HUDSON FLEX

\$19.99















## FUSE TRUCKER

\$19.99

97% polyester/3% spandex, heathered jersey knit panels
• 100% polyester, soft trucker mesh back • Structured,
mid-profile • Pre curved bill • NO Sweat moisture-wicking
sweatband • Snapback closure • Imported







#### 3012

#### **RETRO ROPE**

\$19.99

100% cotton, twill front panels and bill • 100% polyester, classic trucker mesh back • 5-panel structured, pro-shape • Slightly curved bill • NO Sweat moisture-wicking sweatband • Snapback closure • Imported

## HEADWEAR TRUCKERS











## **VANTAGE TRUCKER**

\$19.99

100% polyester, space-dyed front panels • 100% cotton, canvas bill • 100% polyester, soft trucker mesh back • Structured, mid-profile • Pre curved bill • NO Sweat moisture-wicking sweatband • Snapback closure • Imported



# PIQUE CAMO TRUCKER

100% polyester, pique knit front panels • 60% cotton/36% polyester/4% polyurethane coated cotton camo printed bill •100% polyester, classic trucker mesh back • Structured, pro-shape • Slightly curved bill • NO Sweat moisture-wicking sweatband • Snapback closure • Imported



60% cotton/36% polyester/4% polyurethane, waxy canvas front panels and bill • 100% polyester, classic trucker mesh back • Structured, pro-shape • Slightly curved bill • NO Sweat moisture-wicking sweatband • Snapback closure • Imported