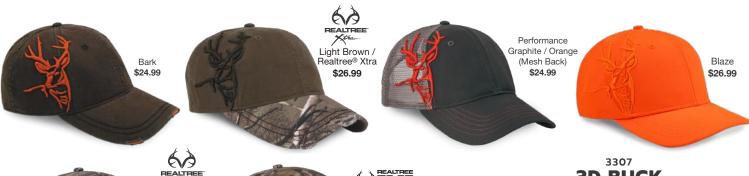

## **3D BUCK**

100% cotton, washed chino twill crown and distressed bill (Bark) • 100% cotton, washed chino twill crown with 60% cotton/40% polyester, brushed twill distressed bill (Light Brown/Realtree® Edge) • 60% cotton/40% polyester, brushed chino twill (Americana/Realtree® Xtra & Realtree® Edge)

• 100% polyester, ripstop front and bill with 100% polyester, classic trucker mesh back (Performance Graphite/Orange) • Structured, mid-profile • Pre curved bill • Hook and loop closure • 3D embroidery at wearer's right side • Imported