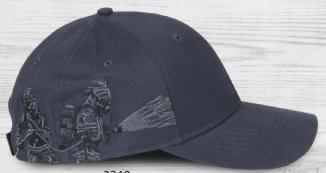

### **INDUSTRY SERIES**

100% cotton, brushed chino twill • Structured, mid-profile • Pre curved bill • Hook and loop closure • Imported

3348 **FIREFIGHTER** Navy / **\$24.99** 

MINING Charcoal / \$24.99

3350 TRUCKING Grey / **\$24.99** 