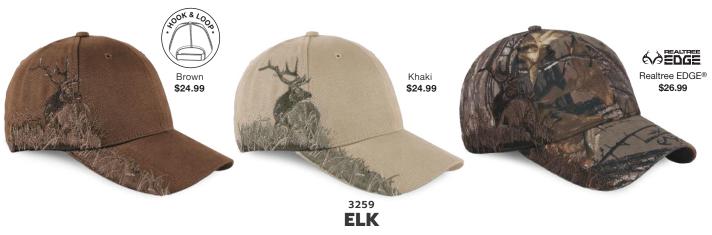

100% cotton, brushed chino twill (Brown & Khaki) • 60% cotton/40% polyester, brushed chino twill (Realtree® Edge)
• Structured, mid-profile • Pre curved bill • Hook and loop closure • Imported