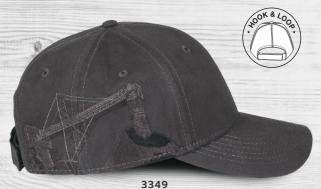

### **INDUSTRY SERIES**

100% cotton, brushed chino twill • Structured, mid-profile • Pre curved bill • Hook and loop closure • Imported

3348 **FIREFIGHTER** Navy / **\$24.99** 

MINING Charcoal / \$24.99

3350 TRUCKING Grey / **\$24.99** 

LINEMAN Field Khaki / **\$24.99** 

**HARVESTING** Saddle / **\$24.99** 

**RAILYARD** Charcoal / \$24.99

**EXCAVATING** Dark Brown / **\$24.99** 

**OIL FIELD** 