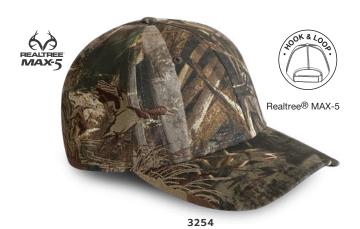

**MALLARD** 

100% polyester, twill • Structured, mid-profile • Pre curved bill • Hook and loop closure • Imported

100% cotton, brushed chino twill • Structured, mid-profile • Pre curved bill • Hook and loop closure • Imported