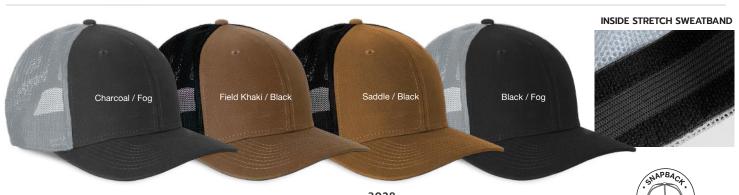

100% polyester, heather knit front panels • 100% polyester, classic trucker mesh back • 100% cotton, chino twill bill • Structured, mid-profile • Pre curved bill • Snapback closure • Embroidery detail on left side of bill • Imported