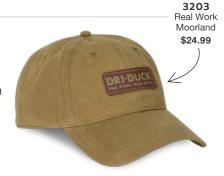

## MOORLAND

\$19.99

100% cotton, wax-coated canvas • Unstructured, low-profile • NO Sweat moisture-wicking sweatband • Hook and loop closure • Imported