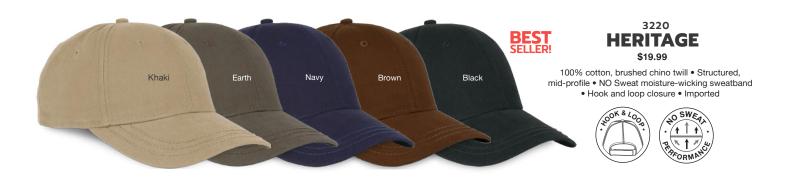

### **INDUSTRY SERIES**

100% cotton, brushed chino twill • Structured, mid-profile • Pre curved bill • Hook and loop closure • Imported

3348 **FIREFIGHTER** Navy / **\$24.99** 

MINING Charcoal / \$24.99

3350 TRUCKING Grey / **\$24.99** 

LINEMAN Field Khaki / **\$24.99** 

**HARVESTING** Saddle / **\$24.99** 

**RAILYARD** Charcoal / \$24.99

**EXCAVATING** Dark Brown / **\$24.99** 

**OIL FIELD** 