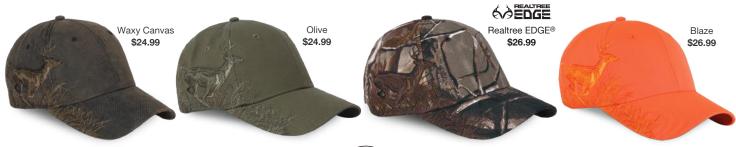

#### 3301 **RUNNING BUCK**

60% cotton/36% polyester/4% polyurethane (Waxy canvas) • 100% cotton, brushed chino twill (Olive) • 60% cotton/40% polyester, brushed twill (Realtree® Edge) • 100% polyester, twill (Blaze) • 60% cotton/40% polyester, brushed twill front and bill with 100% polyester, soft trucker mesh back (Realtree® Edge/Brown) • Structured, mid-profile • Pre curved bill • Hook and loop closure • Imported