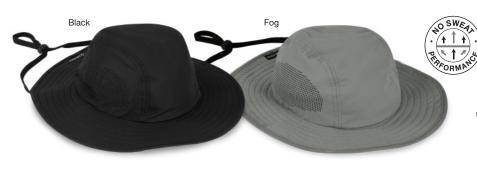

## PACKABLE PERFORMANCE BOONEY

ONE SIZE FITS MOST / \$29.99

100% polyester, mini-ripstop • Quick-dry capability • NO Sweat moisture-wicking sweatband • Adjustable and detachable toggle draw cord • UPF 50 • Perforated side panels provide added breathability • Floats in water • Imported