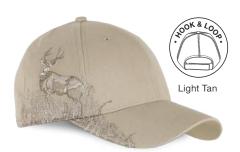

# MULE DEER

100% cotton, brushed chino twill • Structured, mid-profile • Pre curved bill • Hook and loop closure • Imported