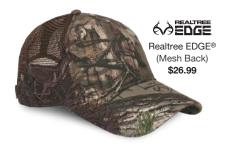

#### 3301 **RUNNING BUCK**

60% cotton/36% polyester/4% polyurethane (Waxy canvas) • 100% cotton, brushed chino twill (Olive) • 60% cotton/40% polyester, brushed twill (Realtree® Edge) • 100% polyester, twill (Blaze) • 60% cotton/40% polyester, brushed twill front and bill with 100% polyester, soft trucker mesh back (Realtree® Edge/Brown) • Structured, mid-profile • Pre curved bill • Hook and loop closure • Imported