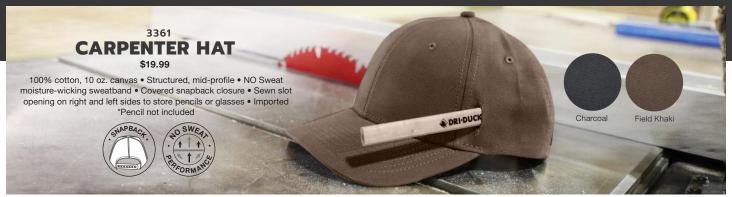

## HUDSON TRUCKER

\$19.99

100% cotton, 10 oz. canvas front panels and bill • 100% polyester, soft trucker mesh back • Structured, pro-shape • Slightly curved bill • NO Sweat moisture-wicking sweatband • Snapback closure • Imported

## HUDSON BRIGHT

\$19.99

100% cotton, 10 oz. canvas front panels and bill • 100% polyester, classic trucker mesh back • Structured, pro-shape • Slightly curved bill • Reflective sandwich bill • NO Sweat moisture-wicking sweatband • Snapback closure • Imported

## HUDSON FLEX

\$19.99