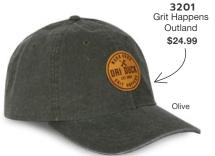

#### 3465 OUTLAND \$19.99

100% cotton, pigment-print canvas
• Unstructured, low-profile • NO Sweat moisture-wicking sweatband • Hook and loop closure • Imported