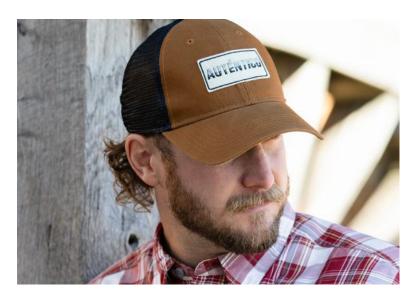

100% polyester, heather knit front panels • 100% polyester, classic trucker mesh back • 100% cotton, chino twill bill • Structured, mid-profile • Pre curved bill • Snapback closure • Embroidery detail on left side of bill • Imported