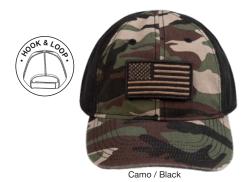

## RUGGED ESSENTIALS

HOOK AND LOOP OPEN FOR DECORATION

3353 TACTICAL \$24.99

100% cotton, washed chino twill crown and bill • Unstructured, low-profile • Pre curved bill • NO Sweat moisture-wicking sweatband • Hook and loop closure • Headset-friendly with no top button • Embroidered removable flag patch • Imported