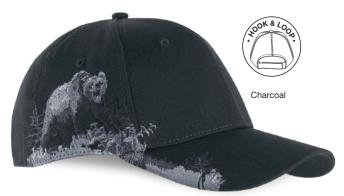

## GRIZZLY

\$24.99

100% cotton, brushed chino twill • Structured, mid-profile • Pre curved bill • Hook and loop closure • Imported

100% cotton, brushed chino twill (Brown) • 60% cotton/40% polyester, brushed chino twill (Realtree® MAX-5)
• Structured, mid-profile • Pre curved bill • Hook and loop closure • Imported