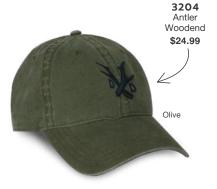

## WOODEND

\$19.9

100% cotton, brushed canvas • Unstructured, low-profile • NO Sweat moisture-wicking sweatband • Tri-glide adjustable closure • Imported