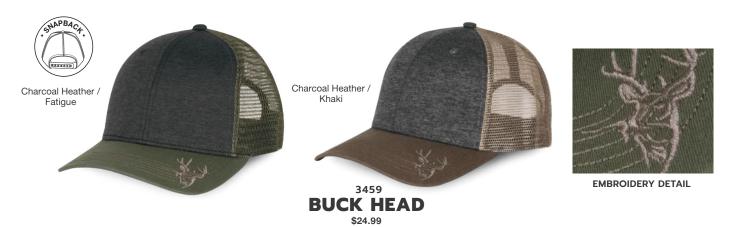

100% polyester, heather knit front panels • 100% polyester, classic trucker mesh back • 100% cotton, chino twill bill • Structured, mid-profile • Pre curved bill • Snapback closure • Embroidery detail on left side of bill • Imported