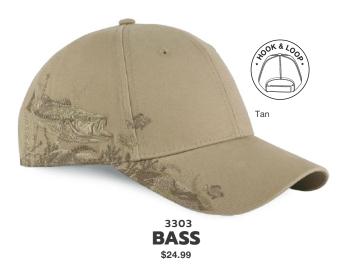

$24.99



3350 TRUCKING Grey / **\$24.99** 



LINEMAN Field Khaki / **\$24.99** 



**HARVESTING** Saddle / **\$24.99** 



**RAILYARD** Charcoal / \$24.99



**EXCAVATING** Dark Brown / **\$24.99** 



**OIL FIELD** 



### 3261 PHEASANT

100% cotton, brushed chino twill (Taupe) • 100% polyester, twill (Blaze) • Structured, mid-profile • Pre curved bill • Hook and loop closure • Imported



#### 3297 **EAGLE** \$24.99

100% cotton, brushed chino twill • Structured, mid-profile • Pre curved bill • Hook and loop closure • Imported



60% cotton/40% polyester, Realtree® MAX-5 brushed chino twill • Structured, mid-profile • Pre curved bill • Hook and loop closure • Imported

**MALLARD** 



100% polyester, twill • Structured, mid-profile • Pre curved bill • Hook and loop closure • Imported



100% cotton, brushed chino twill • Structured, mid-profile • Pre curved bill • Hook and loop closure • Imported



100% cotton, brushed chino twill • Structured, mid-profile • Pre curved bill • Hook and loop closure • Imported





MUSTANGS

\$24.99

100% cotton, brushed chino twill • Structured, mid-profile • Pre curved bill • Hook and loop closure • Imported



## TEAM ROPING

\$24.99

100% cotton, brushed chino twill • Structured, mid-profile • Pre curved bill • Hook and loop closure • Imported



## GRIZZLY

\$24.99

100% cotton, brushed chino twill • Structured, mid-profile • Pre curved bill • Hook and loop closure • Imported



100% cotton, brushed chino twill (Brown) • 60% cotton/40% polyester, brushed chino twill (Realtree® MAX-5)
• Structured, mid-profile • Pre curved bill • Hoo