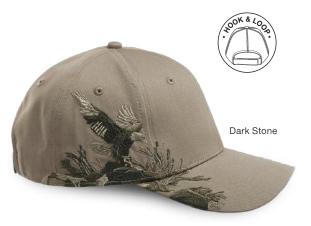

#### 3297 **EAGLE** \$24.99

100% cotton, brushed chino twill • Structured, mid-profile • Pre curved bill • Hook and loop closure • Imported

60% cotton/40% polyester, Realtree® MAX-5 brushed chino twill • Structured, mid-profile • Pre curved bill • Hook and loop closure • Imported