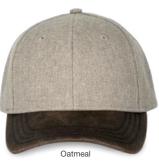

## WILDWOOD

\$19.99

100% polyester, heather crown • 51% cotton/49% polyester, waxy canvas bill • Structured, mid-profile • NO Sweat moisture-wicking sweatband • Hook and loop closure • Imported