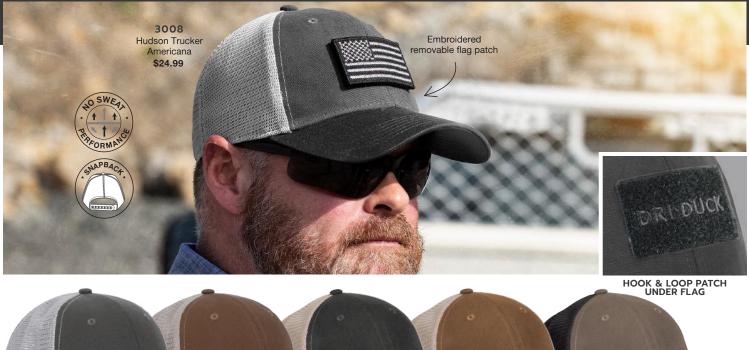

## HUDSON TRUCKER

\$19.99

100% cotton, 10 oz. canvas front panels and bill • 100% polyester, soft trucker mesh back • Structured, pro-shape • Slightly curved bill • NO Sweat moisture-wicking sweatband • Snapback closure • Imported