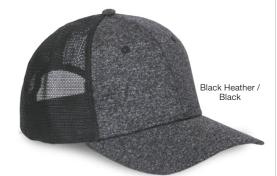

## HUDSON TRUCKER

\$19.99

100% cotton, 10 oz. canvas front panels and bill • 100% polyester, soft trucker mesh back • Structured, pro-shape • Slightly curved bill • NO Sweat moisture-wicking sweatband • Snapback closure • Imported