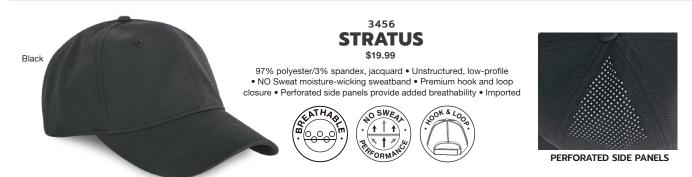

100% cotton, ripstop front panels and bill • 97% polyester/ 3% elastane, stretch mesh back • Structured, pro-shape • Slightly curved bill • NO Sweat moisture-wicking sweatband • Snapback closure • Imported