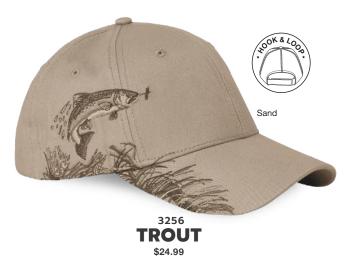

.99** 



**RAILYARD** Charcoal / \$24.99



**EXCAVATING** Dark Brown / **\$24.99** 



**OIL FIELD** 



### 3261 PHEASANT

100% cotton, brushed chino twill (Taupe) • 100% polyester, twill (Blaze) • Structured, mid-profile • Pre curved bill • Hook and loop closure • Imported



#### 3297 **EAGLE** \$24.99

100% cotton, brushed chino twill • Structured, mid-profile • Pre curved bill • Hook and loop closure • Imported



60% cotton/40% polyester, Realtree® MAX-5 brushed chino twill • Structured, mid-profile • Pre curved bill • Hook and loop closure • Imported

**MALLARD** 



100% polyester, twill • Structured, mid-profile • Pre curved bill • Hook and loop closure • Imported



100% cotton, brushed chino twill • Structured, mid-profile • Pre curved bill • Hook and loop closure • Imported



100% cotton, brushed chino twill • Structured, mid-profile • Pre curved bill • Hook and loop closure • Imported





MUSTANGS

\$24.99

100% cotton, brushed chino twill • Structured, mid-profile • Pre curved bill • Hook and loop closure • Imported



## TEAM ROPING

\$24.99

100% cotton, brushed chino twill • Structured, mid-profile • Pre curved bill • Hook and loop closure • Imported



## GRIZZLY

\$24.99

100% cotton, brushed chino twill • Structured, mid-profile • Pre curved bill • Hook and loop closure • Imported



100% cotton, brushed chino twill (Brown) • 60% cotton/40% polyester, brushed chino twill (Realtree® MAX-5)
• Structured, mid-profile • Pre curved bill • Hook and loop closure • Imported



100% polyester, heather knit front panels • 100% polyester, classic trucker mesh b