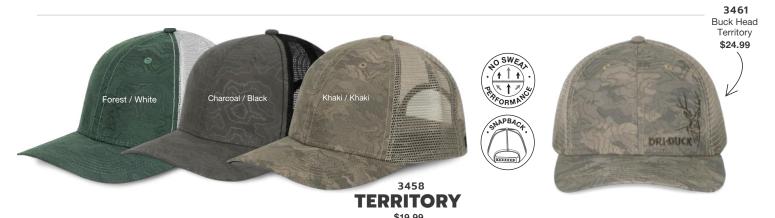

100% polyester, camo print front panels and bill • 100% polyester, classic trucker mesh back • Structured, mid-profile • Pre curved bill
• NO Sweat moisture-wicking sweatband • Snapback closure • Tonal print overlay of topographical pattern • Imported