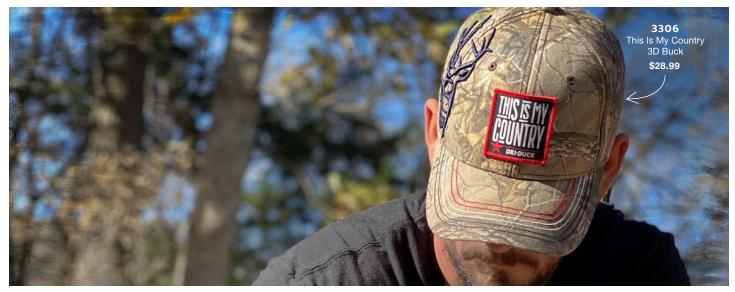

## **3D BUCK**

100% cotton, washed chino twill crown and distressed bill (Bark) • 100% cotton, washed chino twill crown with 60% cotton/40% polyester, brushed twill distressed bill (Light Brown/Realtree® Edge) • 60% cotton/40% polyester, brushed chino twill (Americana/Realtree® Xtra & Realtree® Edge)

• 100% polyester, ripstop front and bill with 100% polyester, classic trucker mesh back (Performance Graphite/Orange) • Structured, mid-profile • Pre curved bill • Hook and loop closure • 3D embroidery at wearer's right side • Imported