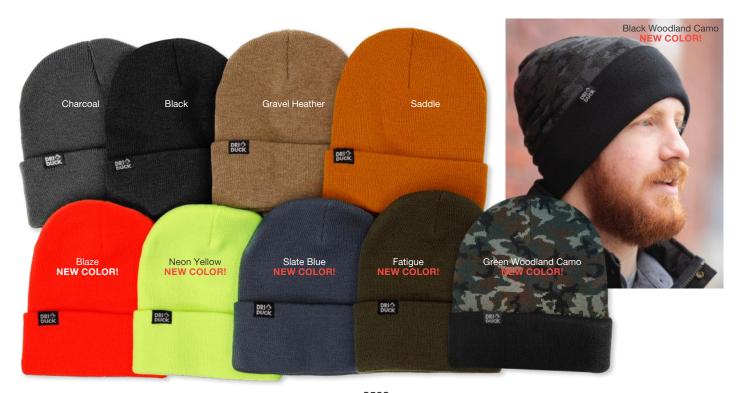

# COLD WEATHER KNIT BEANIES

# BEAT THE CHILL

Cozy warmth in a classic, cool style.

3563