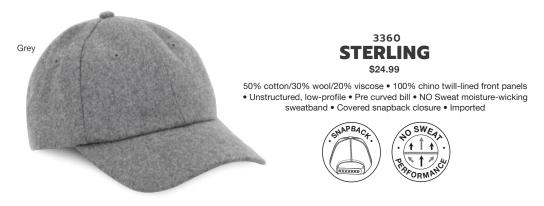

Hook and loop closure • 3D embroidery at wearer's right side • Imported







#### 3301 **RUNNING BUCK**

60% cotton/36% polyester/4% polyurethane (Waxy canvas) • 100% cotton, brushed chino twill (Olive) • 60% cotton/40% polyester, brushed twill (Realtree® Edge) • 100% polyester, twill (Blaze) • 60% cotton/40% polyester, brushed twill front and bill with 100% polyester, soft trucker mesh back (Realtree® Edge/Brown) • Structured, mid-profile • Pre curved bill • Hook and loop closure • Imported

# COLD WEATHER HATS



## COLEMAN

100% acrylic, rib knit • 3" fold-up cuff with DRI Duck woven wrap-label • Imported



100% cotton, canvas exterior • 100% polyester, fleece lining • Polyfill insulation for added warmth • NO Sweat moisture-wicking sweatband • Convertible ear/neck flap • Imported



# COLD WEATHER KNIT BEANIES



# BEAT THE CHILL

Cozy warmth in a classic, cool style.



3563

## COMMANDER MERINO BEANIE

\$24.99

50% merino wool/50% acrylic, rib knit • 2.5" fold-up cuff with DRI Duck woven patch • Natural moisture-wicking properties • Imported

3561
EPIC PERFORMANCE

### EPIC PERFORMANCE FLEECE

\$19.99

100% polyester, micro fleece exterior • 100% polyester, tricot lining for added warmth and moisture-wicking • 2.5" fold-up cuff with DRI Duck tab in seam • Imported



Coal

**BASECAMP PERFORMANCE KNIT** 

\$19.99

100% acrylic, rib knit exterior • 100% polyester, tricot lining for added warmth and moisture-wicking • 2.5" fold-up cuff with DRI Duck tab in seam • Imported

Black





## HUDSON TRUCKER

\$19.99

100% cotton, 10 oz. canvas front panels and bill • 100%