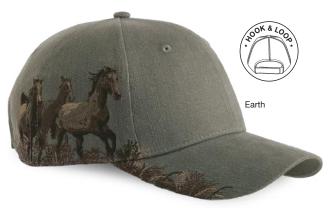

100% cotton, brushed chino twill • Structured, mid-profile • Pre curved bill • Hook and loop closure • Imported

MUSTANGS

\$24.99

100% cotton, brushed chino twill • Structured, mid-profile • Pre curved bill • Hook and loop closure • Imported