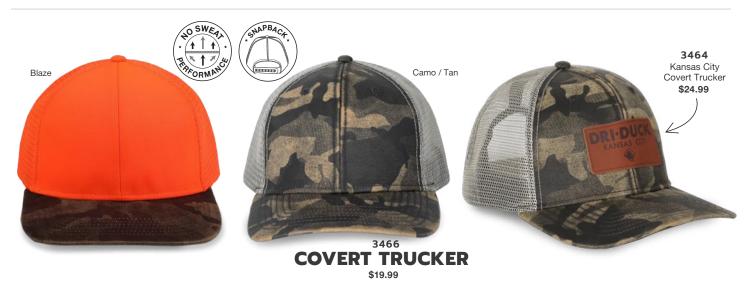

100% polyester, camo print front panels and bill • 100% polyester, classic trucker mesh back • Structured, mid-profile • Pre curved bill
• NO Sweat moisture-wicking sweatband • Snapback closure • Tonal print overlay of topographical pattern • Imported