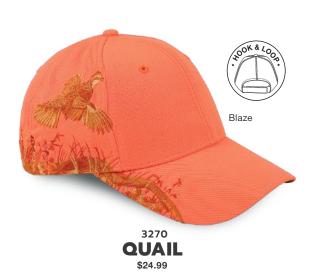

ll • Hook and loop closure • Imported



3348 **FIREFIGHTER** Navy / **\$24.99** 



MINING Charcoal / \$24.99



3350 TRUCKING Grey / **\$24.99** 



LINEMAN Field Khaki / **\$24.99** 



**HARVESTING** Saddle / **\$24.99** 



**RAILYARD** Charcoal / \$24.99



**EXCAVATING** Dark Brown / **\$24.99** 



**OIL FIELD** 



### 3261 PHEASANT

100% cotton, brushed chino twill (Taupe) • 100% polyester, twill (Blaze) • Structured, mid-profile • Pre curved bill • Hook and loop closure • Imported



#### 3297 **EAGLE** \$24.99

100% cotton, brushed chino twill • Structured, mid-profile • Pre curved bill • Hook and loop closure • Imported



60% cotton/40% polyester, Realtree® MAX-5 brushed chino twill • Structured, mid-profile • Pre curved bill • Hook and loop closure • Imported

**MALLARD** 



100% polyester, twill • Structured, mid-profile • Pre curved bill • Hook and loop closure • Imported



100% cotton, brushed chino twill • Structured, mid-profile • Pre curved bill • Hook and loop closure • Imported



100% cotton, brushed chino twill • Structured, mid-profile • Pre curved bill • Hook and loop closure • Imported





MUSTANGS

\$24.99

100% cotton, brushed chino twill • Structured, mid-profile • Pre curved bill • Hook and loop closure • Imported



## TEAM ROPING

\$24.99

100% cotton, brushed chino twill • Structured, mid-profile • Pre curved bill • Hook and loop closure • Imported



## GRIZZLY

\$24.99

100% cotton, brushed chino twill • Structured, mid-profile • Pre curved bill • Hook and loop closure • Imported



100% cotton, brushed chino twill (Brown) • 60% cotto