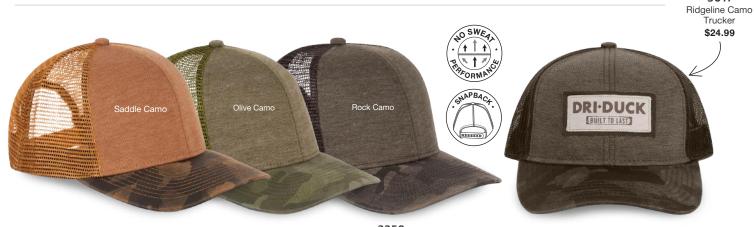

# PIQUE CAMO TRUCKER

100% polyester, pique knit front panels • 60% cotton/36% polyester/4% polyurethane coated cotton camo printed bill •100% polyester, classic trucker mesh back • Structured, pro-shape • Slightly curved bill • NO Sweat moisture-wicking sweatband • Snapback closure • Imported

60% cotton/36% polyester/4% polyurethane, waxy canvas front panels and bill • 100% polyester, classic trucker mesh back • Structured, pro-shape • Slightly curved bill • NO Sweat moisture-wicking sweatband • Snapback closure • Imported