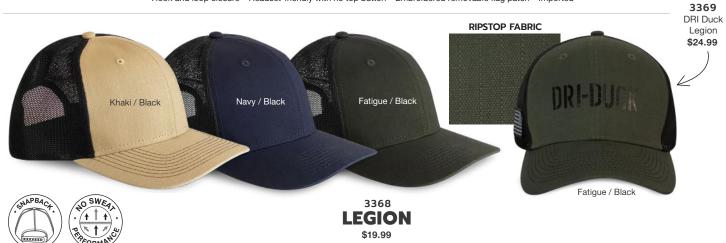

% cotton/36% polyester/4% polyurethane coated cotton camo printed bill •100% polyester, classic trucker mesh back • Structured, pro-shape • Slightly curved bill • NO Sweat moisture-wicking sweatband • Snapback closure • Imported



60% cotton/36% polyester/4% polyurethane, waxy canvas front panels and bill • 100% polyester, classic trucker mesh back • Structured, pro-shape • Slightly curved bill • NO Sweat moisture-wicking sweatband • Snapback closure • Imported

3011

## RUGGED ESSENTIALS





HOOK AND LOOP OPEN FOR DECORATION

3353 TACTICAL \$24.99



100% cotton, washed chino twill crown and bill • Unstructured, low-profile • Pre curved bill • NO Sweat moisture-wicking sweatband • Hook and loop closure • Headset-friendly with no top button • Embroidered removable flag patch • Imported



100% cotton, ripstop front panels and bill • 97% polyester/ 3% elastane, stretch mesh back • Structured, pro-shape • Slightly curved bill • NO Sweat moisture-wicking sweatband • Snapback closure • Imported



100% polyester, camo print front panels and bill • 100% polyester, classic trucker mesh back • Structured, mid-profile • Pre curved bill
• NO Sweat moisture-wicking sweatband • Snapback closure • Tonal print overlay of topographical pattern • Imported



## RUGGED ESSENTIALS



## PACKABLE PERFORMANCE BOONEY

ONE SIZE FITS MOST / \$29.99

100% polyester, mini-ripstop • Quick-dry capability • NO Sweat moisture-wicking sweatband • Adjustable and detachable toggle draw cord • UPF 50 • Perforated side panels provide added breathability • Floats in water • Imported







## WOODEND

\$1