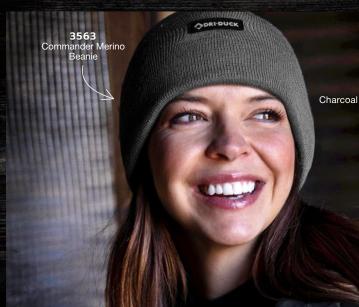

# BEAT THE CHILL

Cozy warmth in a classic, cool style.

3563

## COMMANDER MERINO BEANIE

\$24.99

50% merino wool/50% acrylic, rib knit • 2.5" fold-up cuff with DRI Duck woven patch • Natural moisture-wicking properties • Imported

3561
EPIC PERFORMANCE