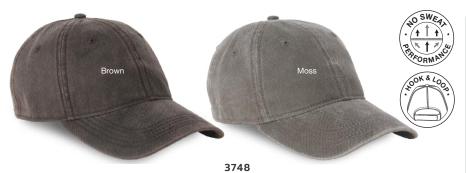

## WILDWOOD

\$19.99

100% polyester, heather crown • 51% cotton/49% polyester, waxy canvas bill • Structured, mid-profile • NO Sweat moisture-wicking sweatband • Hook and loop closure • Imported