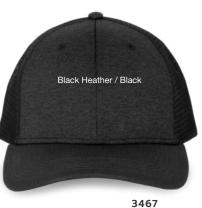

$19.99

100% cotton, 10 oz. canvas front panels and bill • 100% polyester, classic trucker mesh back • Structured, pro-shape • Slightly curved bill • Reflective sandwich bill • NO Sweat moisture-wicking sweatband • Snapback closure • Imported



## HUDSON FLEX

\$19.99















## FUSE TRUCKER

\$19.99

97% polyester/3% spandex, heathered jersey knit panels
• 100% polyester, soft trucker mesh back • Structured,
mid-profile • Pre curved bill • NO Sweat moisture-wicking
sweatband • Snapback closure • Imported







#### 3012

#### **RETRO ROPE**

\$19.99

100% cotton, twill front panels and bill • 100% polyester, classic trucker mesh back • 5-panel structured, pro-shape • Slightly curved bill • NO Sweat moisture-wicking sweatband • Snapback closure • Imported

## HEADWEAR TRUCKERS











## **VANTAGE TRUCKER**

\$19.99

100% polyester, space-dyed front panels • 100% cotton, canvas bill • 100% polyester, soft trucker mesh back • Structured, mid-profile • Pre curved bill • NO Sweat moisture-wicking sweatband • Snapback closure • Imported



# PIQUE CAMO TRUCKER

100% polyester, pique knit front panels • 60% cotton/36% polyester/4% polyurethane coated cotton camo printed bill •100% polyester, classic trucker mesh back • Structured, pro-shape • Slightly curved bill • NO Sweat moisture-wicking sweatband • Snapback closure • Imported



60% cotton/36% polyester/4% polyurethane, waxy canvas front panels and bill • 100% polyester, classic trucker mesh back • Structured, pro-shape • Slightly curved bill • NO Sweat moisture-wicking sweatband • Snapback closure • Imported

30