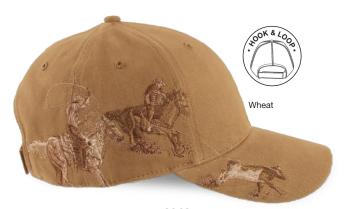

## TEAM ROPING

\$24.99

100% cotton, brushed chino twill • Structured, mid-profile • Pre curved bill • Hook and loop closure • Imported