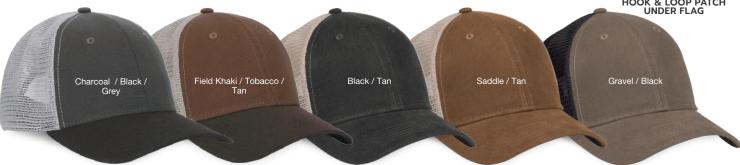

## HUDSON TRUCKER

\$19.99

100% cotton, 10 oz. canvas front panels and bill • 100% polyester, soft trucker mesh back • Structured, pro-shape • Slightly curved bill • NO Sweat moisture-wicking sweatband • Snapback closure • Imported