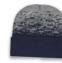

#### **PLAID KNIT CAP WITH CUFF**

- ►acrylic/nylon/spandex blend knit cap with cuff
- ▶ plaid knit-in pattern on crown with solid color cuff

### RKD12

USA MADE IN STOCK KNIT