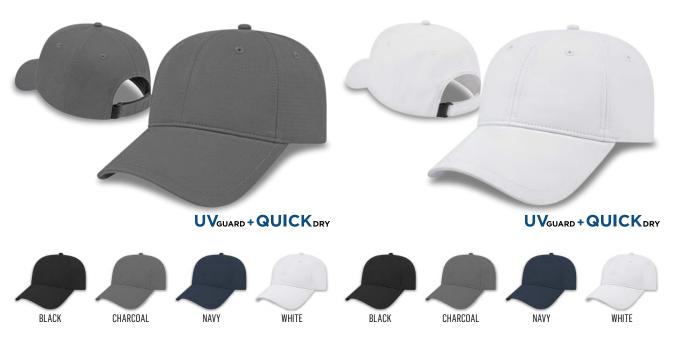

#### **SOFT FIT SOLID ACTIVE WEAR CAP**

► medium profile six panel soft structured cap ► standard precurved visor ► 100% polyester grid fabric ► UV Guard & Quick Dry Moisture Wicking System ► stretchable hook & loop closure

#### i7023

#### STRUCTURED SOLID ACTIVE WEAR CAP

▶ medium profile six panel structured cap
▶ standard pre-curved visor
▶ 100% polyester grid fabric
▶ UV Guard & Quick Dry
Moisture Wicking System
▶ stretchable hook & loop closure