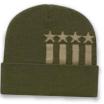

#### **STARS & STRIPES KNIT CAP WITH CUFF**

- ►acrylic/nylon/spandex blend knit cap with solid color cuff
- ► four stars & vertical stripes on crown

TRUE NAVY/WHITE TRUE RED

KHAKI/OLIVE

OLIVE/KHAKI

TRUE NAVY/WHITE TRUE RED

## RKTC9

LISA MADE IN STOCK KNIT