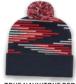

#### STRIPED KNIT CAP WITH CUFF

- ►acrylic/nylon/spandex blend knit cap with cuff
- ►alternating stripes of black & white variegated yarn with dark heather, heather & one accent color
- ► solid dark heather cuff with matching three-color pom

BLACK

FOREST GREEN

TRUE NAVY

TRUE RED

TRUE ROYAL