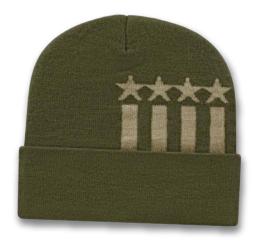

#### **STARS & STRIPES KNIT CAP WITH CUFF**

- ►acrylic/nylon/spandex blend knit cap with solid color cuff
- ► four stars & vertical stripes on crown

TRUE NAVY/WHITE TRUE RED

KHAKI/OLIVE

OLIVE/KHAKI

TRUE NAVY/WHITE TRUE RED

## RKTC9

LISA MADE IN STOCK KNIT