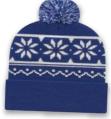

### SNOWFLAKE KNIT CAP WITH CUFF

► acrylic/nylon/spandex blend knit cap with cuff ► snowflake pattern throughout crown ► solid color cuff with two-color pom

FOREST GREEN

SILVER

TRUE NAVY

TRUE RED

TRUE ROYAL