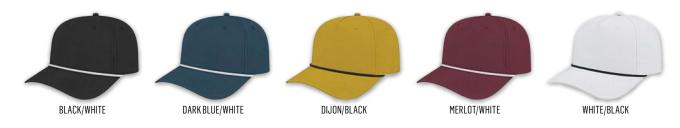

#### ATHLETIC ROPE CAP

- ► medium profile five panel structured cap
- ► modified flat visor
- ►100% polyester performance fabric
- ►UV Guard & Quick Dry Moisture Wicking System
- ►braided rope accent
- ►adjustable plastic snap tab closure

UVGUARD + QUICKDRY

#### i7007