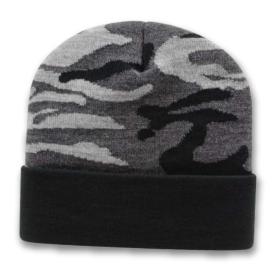

## URBAN CAMOUFLAGE KNIT CAP WITH SOLID COLOR CUFF

- ►acrylic/nylon/spandex blend knit cap with solid color cuff
- ►urban camouflage knit-in pattern