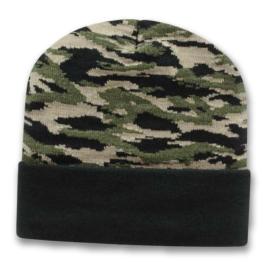

## VINTAGE TIGER CAMOUFLAGE KNIT CAP WITH SOLID COLOR CUFF

- ►acrylic/nylon/spandex blend knit cap with solid color cuff
- ► vintage tiger camouflage knit-in pattern

USA MADE IN STOCK KNIT