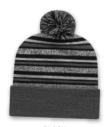

#### STRIPED KNIT CAP WITH CUFF

- ►acrylic/nylon/spandex blend knit cap with cuff
- ►alternating stripes of black & white variegated yarn with dark heather, heather & one accent color
- ► solid dark heather cuff with matching three-color pom

BLACK

FOREST GREEN

TRUE NAVY

TRUE RED

TRUE ROYAL