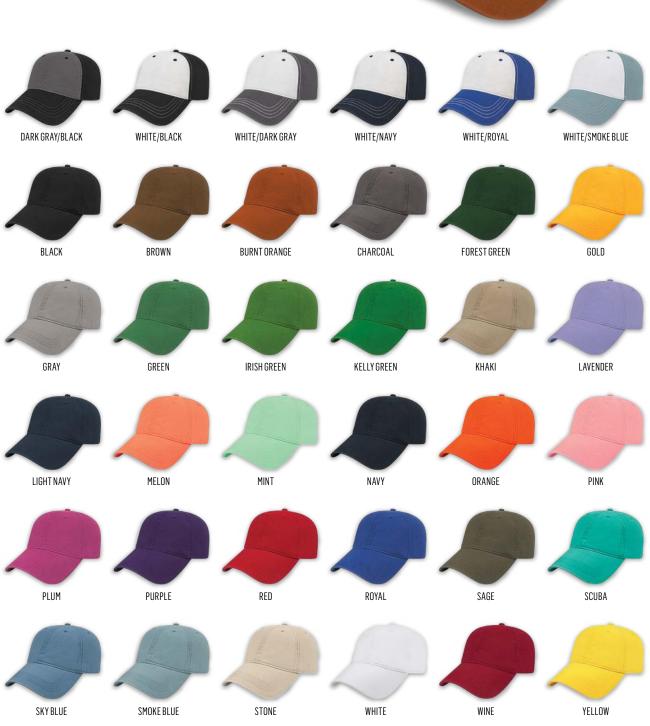

HEADWEAR



## X-TRA VALUE STRUCTURED POLYESTER CAP

- ► low profile six panel structured cap
- ►standard pre-curved visor
- ►100% polyester twill fabric
- ► fabric strap with two-piece hook & loop closure







### X800

# X-TRA VALUE POLYESTER TRUCKER MESH BACK CAP

- ►low profile six panel structured cap
- ►standard pre-curved visor
- ▶100% polyester twill fabric with trucker mesh
- ► adjustable plastic snap tab closure









### **RELAXED GOLF DAD HAT**

- ►low profile six panel unstructured cap
- ►standard pre-curved visor
- ►washed chino twill
- ► fabric strap with antique brass sliding buckle







#### ATHLETIC ROPE CAP

- ► medium profile five panel structured cap
- ► modified flat visor
- ►100% polyester performance fabric
- ►UV Guard & Quick Dry Moisture Wicking System
- ►braided rope accent
- ►adjustable plastic snap tab closure



UVGUARD + QUICKDRY



#### i7007

#### **SOFT FIT SOLID ACTIVE WEAR CAP**

► medium profile six panel soft structured cap ► standard precurved visor ► 100% polyester grid fabric ► UV Guard & Quick Dry Moisture Wicking System ► stretchable hook & loop closure

#### i7023

#### STRUCTURED SOLID ACTIVE WEAR CAP

▶ medium profile six panel structured cap
▶ standard pre-curved visor
▶ 100% polyester grid fabric
▶ UV Guard & Quick Dry
Moisture Wicking System
▶ stretchable hook & loop closure









LISA MADE IN STOCK KNIT

### SNOWFLAKE KNIT CAP WITH