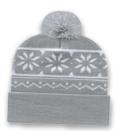

### SNOWFLAKE KNIT CAP WITH CUFF

► acrylic/nylon/spandex blend knit cap with cuff ► snowflake pattern throughout crown ► solid color cuff with two-color pom

FOREST GREEN

SILVER

TRUE NAVY

TRUE RED

TRUE ROYAL