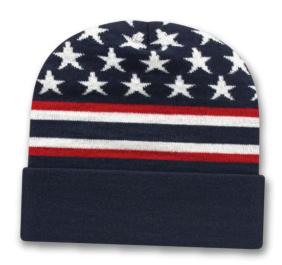

#### **FLAG KNIT CAP WITH CUFF**

- ►acrylic/nylon/spandex blend knit cap with cuff
- ► three-color USA flag patterned knit cap with solid color cuff