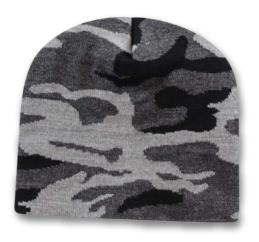

#### **URBAN CAMOUFLAGE KNIT BEANIE**

- ►acrylic/nylon/spandex blend knit beanie
- ►urban camouflage knit-in pattern

USA MADE IN STOCK KNIT