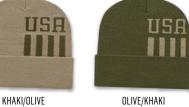

#### PATRIOTIC KNIT CAP WITH CUFF

- ►acrylic/nylon/spandex blend knit cap with solid color cuff
- ► "USA" text & four vertical stripes on crown

#### **STARS & STRIPES KNIT CAP WITH CUFF**

- ►acrylic/nylon/spandex blend knit cap with solid color cuff
- ► four stars & vertical stripes on crown

TRUE NAVY/WHITE TRUE RED

KHAKI/OLIVE

OLIVE/KHAKI

TRUE NAVY/WHITE TRUE RED