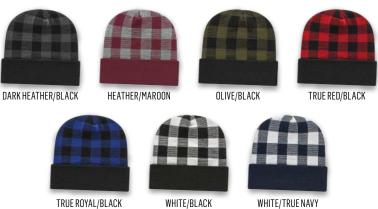

#### **PLAID KNIT CAP WITH CUFF**

- ►acrylic/nylon/spandex blend knit cap with cuff
- ▶ plaid knit-in pattern on crown with solid color cuff

### RKD12

USA MADE IN STOCK KNIT