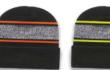

#### STRIPED KNIT CAP WITH CUFF

- ►acrylic/nylon/spandex blend knit cap with cuff
- ►alternating stripes of black & white variegated yarn with dark heather, heather & one accent color
- ► solid dark heather cuff with matching three-color pom

BLACK

FOREST GREEN

TRUE NAVY

TRUE RED

TRUE ROYAL