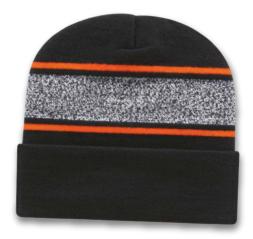

#### **VARIEGATED STRIPED KNIT CAP WITH CUFF**

- ►acrylic/nylon/spandex blend knit cap with solid color cuff
- ►black & white variegated yarn with contrasting stripes

BLACK/NEON BLAZE BLACK/NEON YELLOW

BLACK/TRUE RED

BLACK/TRUE ROYAL