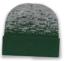

### SNOWFLAKE KNIT CAP WITH CUFF

► acrylic/nylon/spandex blend knit cap with cuff ► snowflake pattern throughout crown ► solid color cuff with two-color pom

FOREST GREEN

SILVER

TRUE NAVY

TRUE RED

TRUE ROYAL