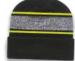

#### STRIPED KNIT CAP WITH CUFF

- ►acrylic/nylon/spandex blend knit cap with cuff
- ►alternating stripes of black & white variegated yarn with dark heather, heather & one accent color
- ► solid dark heather cuff with matching three-color pom

BLACK

FOREST GREEN

TRUE NAVY

TRUE RED

TRUE ROYAL