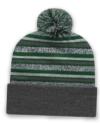

#### STRIPED KNIT CAP WITH CUFF

- ►acrylic/nylon/spandex blend knit cap with cuff
- ►alternating stripes of black & white variegated yarn with dark heather, heather & one accent color
- ► solid dark heather cuff with matching three-color pom

BLACK

FOREST GREEN

TRUE NAVY

TRUE RED

TRUE ROYAL