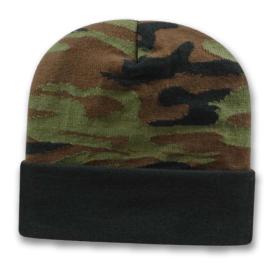

## WOODLAND CAMOUFLAGE KNIT CAP WITH SOLID COLOR CUFF

- ►acrylic/nylon/spandex blend knit cap with solid color cuff
- ► woodland camouflage knit-in pattern

NEW COLORS USA MADE IN STOCK KNIT