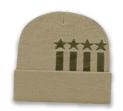

#### **STARS & STRIPES KNIT CAP WITH CUFF**

- ►acrylic/nylon/spandex blend knit cap with solid color cuff
- ► four stars & vertical stripes on crown

TRUE NAVY/WHITE TRUE RED

KHAKI/OLIVE

OLIVE/KHAKI

TRUE NAVY/WHITE TRUE RED

## RKTC9

LISA MADE IN STOCK KNIT