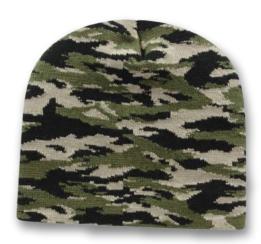

#### **VINTAGE TIGER CAMOUFLAGE KNIT BEANIE**

- ►acrylic/nylon/spandex blend knit beanie
- ► vintage tiger camouflage knit-in pattern