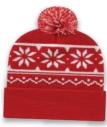

### SNOWFLAKE KNIT CAP WITH CUFF

► acrylic/nylon/spandex blend knit cap with cuff ► snowflake pattern throughout crown ► solid color cuff with two-color pom

FOREST GREEN

SILVER

TRUE NAVY

TRUE RED

TRUE ROYAL