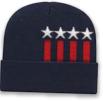

#### PATRIOTIC KNIT CAP WITH CUFF

- ►acrylic/nylon/spandex blend knit cap with solid color cuff
- ► "USA" text & four vertical stripes on crown

## **RKSTAR12**