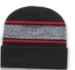

#### HALF COLOR KNIT CAP WITH CUFF

- ►acrylic/nylon/spandex blend knit cap with cuff
- ► split stripe knit-in design with heather background on crown
- ► contrasting stripes with solid color cuff & pom

TRUE RED/WHITE

TRUE ROYAL/WHITE

LISA MADE IN STOCK KNIT