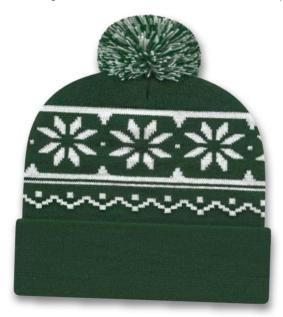

### SNOWFLAKE KNIT CAP WITH CUFF

► acrylic/nylon/spandex blend knit cap with cuff ► snowflake pattern throughout crown ► solid color cuff with two-color pom

FOREST GREEN

SILVER

TRUE NAVY

TRUE RED

TRUE ROYAL