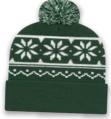

### SNOWFLAKE KNIT CAP WITH CUFF

► acrylic/nylon/spandex blend knit cap with cuff ► snowflake pattern throughout crown ► solid color cuff with two-color pom

FOREST GREEN

SILVER

TRUE NAVY

TRUE RED

TRUE ROYAL