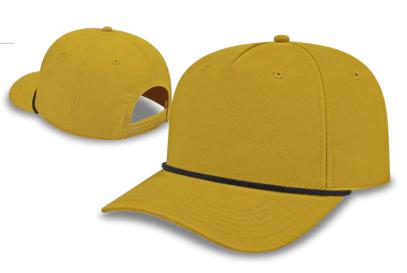

#### ATHLETIC ROPE CAP

- ► medium profile five panel structured cap
- ► modified flat visor
- ►100% polyester performance fabric
- ►UV Guard & Quick Dry Moisture Wicking System
- ►braided rope accent
- ►adjustable plastic snap tab closure

UVGUARD + QUICKDRY

#### i7007