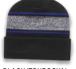

#### HALF COLOR KNIT CAP WITH CUFF

- ►acrylic/nylon/spandex blend knit cap with cuff
- ► split stripe knit-in design with heather background on crown
- ► contrasting stripes with solid color cuff & pom

TRUE RED/WHITE

TRUE ROYAL/WHITE

LISA MADE IN STOCK KNIT