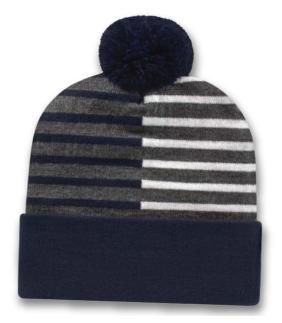

#### **STARS & STRIPES KNIT CAP WITH CUFF**

- ►acrylic/nylon/spandex blend knit cap with solid color cuff
- ► four stars & vertical stripes on crown

TRUE NAVY/WHITE TRUE RED

KHAKI/OLIVE

OLIVE/KHAKI

TRUE NAVY/WHITE TRUE RED

## RKTC9

LISA MADE IN STOCK KNIT