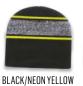

#### **VARIEGATED STRIPED KNIT CAP WITH CUFF**

- ►acrylic/nylon/spandex blend knit cap with solid color cuff
- ►black & white variegated yarn with contrasting stripes

BLACK/NEON BLAZE BLACK/NEON YELLOW

BLACK/TRUE RED