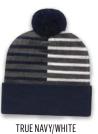

#### **STARS & STRIPES KNIT CAP WITH CUFF**

- ►acrylic/nylon/spandex blend knit cap with solid color cuff
- ► four stars & vertical stripes on crown

TRUE NAVY/WHITE TRUE RED

KHAKI/OLIVE

OLIVE/KHAKI

TRUE NAVY/WHITE TRUE RED

## RKTC9

LISA MADE IN STOCK KNIT