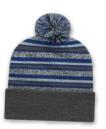

#### STRIPED KNIT CAP WITH CUFF

- ►acrylic/nylon/spandex blend knit cap with cuff
- ►alternating stripes of black & white variegated yarn with dark heather, heather & one accent color
- ► solid dark heather cuff with matching three-color pom

BLACK

FOREST GREEN

TRUE NAVY

TRUE RED

TRUE ROYAL