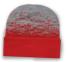

### SNOWFLAKE KNIT CAP WITH CUFF

► acrylic/nylon/spandex blend knit cap with cuff ► snowflake pattern throughout crown ► solid color cuff with two-color pom

FOREST GREEN

SILVER

TRUE NAVY

TRUE RED

TRUE ROYAL