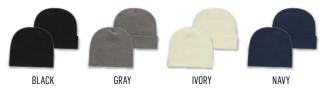

it beanie
- ►woodland camouflage knit-in pattern



## RKWC12

**USA MADE IN STOCK KNIT** 

## WOODLAND CAMOUFLAGE KNIT CAP WITH SOLID COLOR CUFF

- ►acrylic/nylon/spandex blend knit cap with solid color cuff
- ► woodland camouflage knit-in pattern







NEW COLORS USA MADE IN STOCK KNIT

#### **KNIT CAP WITH CUFF**

▶100% acrylic pro rib Tompkin knit cap with cuff







▶100% acrylic pro rib Tompkin knit beanie







## SKN24

PECYCLED CONTENT LISA MADE IN STOCK K

#### SUSTAINABLE KNIT CAP WITH CUFF

- ▶pro rib Tompkin knit cap with cuff
- ►50% recycled post-consumer polyester/50% acrylic



## SKN28

RECYCLED CONTENT USA MADE IN STOCK KNIT

#### **SUSTAINABLE KNIT BEANIE**

- ▶pro rib Tompkin knit beanie
- ► 50% recycled post-consumer polyester/50% acrylic



#### SKN COLOR OPTIONS











FOLLOW US ON SOCIAL MEDIA IN F