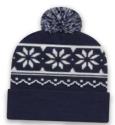

### SNOWFLAKE KNIT CAP WITH CUFF

► acrylic/nylon/spandex blend knit cap with cuff ► snowflake pattern throughout crown ► solid color cuff with two-color pom

FOREST GREEN

SILVER

TRUE NAVY

TRUE RED

TRUE ROYAL