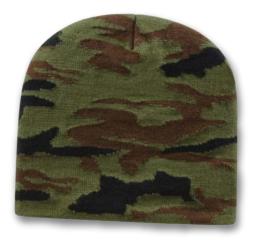

#### **WOODLAND CAMOUFLAGE KNIT BEANIE**

- ►acrylic/nylon/spandex blend knit beanie
- ►woodland camouflage knit-in pattern