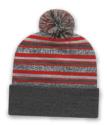

#### STRIPED KNIT CAP WITH CUFF

- ►acrylic/nylon/spandex blend knit cap with cuff
- ►alternating stripes of black & white variegated yarn with dark heather, heather & one accent color
- ► solid dark heather cuff with matching three-color pom

BLACK

FOREST GREEN

TRUE NAVY

TRUE RED

TRUE ROYAL