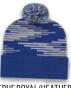

#### STRIPED KNIT CAP WITH CUFF

- ►acrylic/nylon/spandex blend knit cap with cuff
- ►alternating stripes of black & white variegated yarn with dark heather, heather & one accent color
- ► solid dark heather cuff with matching three-color pom

BLACK

FOREST GREEN

TRUE NAVY

TRUE RED

TRUE ROYAL