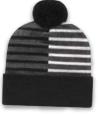

#### **STARS & STRIPES KNIT CAP WITH CUFF**

- ►acrylic/nylon/spandex blend knit cap with solid color cuff
- ► four stars & vertical stripes on crown

TRUE NAVY/WHITE TRUE RED

KHAKI/OLIVE

OLIVE/KHAKI

TRUE NAVY/WHITE TRUE RED

## RKTC9

LISA MADE IN STOCK KNIT