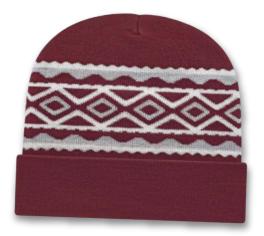

## **DIAMOND PATTERN KNIT CAP WITH CUFF**

- ►acrylic/nylon/spandex blend knit cap with cuff
- ► two-color diamond pattern in silver & white throughout crown with solid color cuff