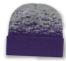

#### HALF COLOR KNIT CAP WITH CUFF

- ►acrylic/nylon/spandex blend knit cap with cuff
- ► split stripe knit-in design with heather background on crown
- ► contrasting stripes with solid color cuff & pom

TRUE RED/WHITE

TRUE ROYAL/WHITE

LISA MADE IN STOCK KNIT