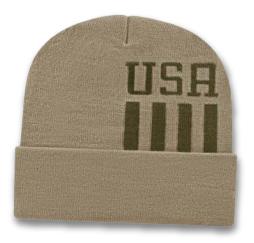

#### PATRIOTIC KNIT CAP WITH CUFF

- ►acrylic/nylon/spandex blend knit cap with solid color cuff
- ► "USA" text & four vertical stripes on crown