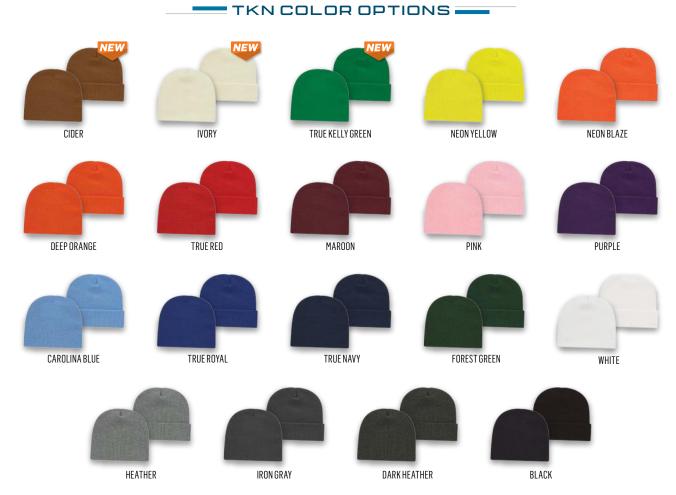

IE**

- ►acrylic/nylon/spandex blend knit beanie
- ►urban camouflage knit-in pattern





USA MADE IN STOCK KNIT

## URBAN CAMOUFLAGE KNIT CAP WITH SOLID COLOR CUFF

- ►acrylic/nylon/spandex blend knit cap with solid color cuff
- ►urban camouflage knit-in pattern



## RKWC9

**USA MADE IN STOCK KNIT** 

#### **WOODLAND CAMOUFLAGE KNIT BEANIE**

- ►acrylic/nylon/spandex blend knit beanie
- ►woodland camouflage knit-in pattern



## RKWC12

**USA MADE IN STOCK KNIT** 

## WOODLAND CAMOUFLAGE KNIT CAP WITH SOLID COLOR CUFF

- ►acrylic/nylon/spandex blend knit cap with solid color cuff
- ► woodland camouflage knit-in pattern







NEW COLORS USA MADE IN STOCK KNIT

#### **KNIT CAP WITH CUFF**

▶100% acrylic pro rib Tompkin knit cap with cuff







▶100% acrylic pro rib Tompkin knit beanie







## SKN24

PECYCLED CONTENT LISA MADE IN STOCK K

#### SUSTAINABLE KNIT CAP WITH CUFF

- ▶pro rib Tompkin knit cap with cuff
- ►50% recycled post-consumer polyester/50% acrylic



## SKN28

RECYCLED CONTENT USA MADE IN STOCK KNIT

#### **SUSTAINABLE KNIT BEANIE**

- ▶pro rib Tompkin knit beanie
- ► 50% recycled post-consumer polyester/50% acrylic



#### SKN COLOR OPTIONS











FOLLOW US ON SOCIAL MEDIA IN F