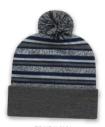

#### STRIPED KNIT CAP WITH CUFF

- ►acrylic/nylon/spandex blend knit cap with cuff
- ►alternating stripes of black & white variegated yarn with dark heather, heather & one accent color
- ► solid dark heather cuff with matching three-color pom

BLACK

FOREST GREEN

TRUE NAVY

TRUE RED

TRUE ROYAL