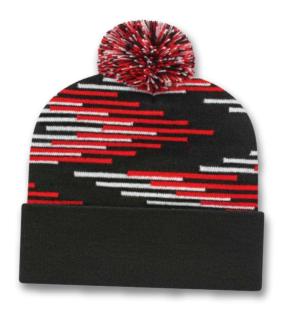

#### **BAR KNIT CAP WITH CUFF**

- ►acrylic/nylon/spandex blend knit cap with cuff
- ► staggered bar pattern throughout crown
- ► solid color cuff with matching tri-color pom

WHITE

WHITE

WHÍTE

TRUE NAVY/TRUE RED WHITE