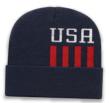

#### PATRIOTIC KNIT CAP WITH CUFF

- ►acrylic/nylon/spandex blend knit cap with solid color cuff
- ► "USA" text & four vertical stripes on crown

## **RKSTAR12**