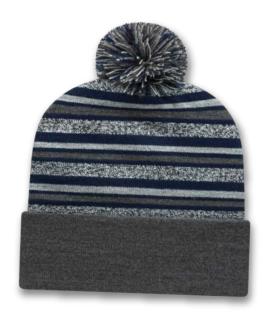

#### STRIPED KNIT CAP WITH CUFF

- ►acrylic/nylon/spandex blend knit cap with cuff
- ►alternating stripes of black & white variegated yarn with dark heather, heather & one accent color
- ► solid dark heather cuff with matching three-color pom

BLACK

FOREST GREEN

TRUE NAVY

TRUE RED

TRUE ROYAL