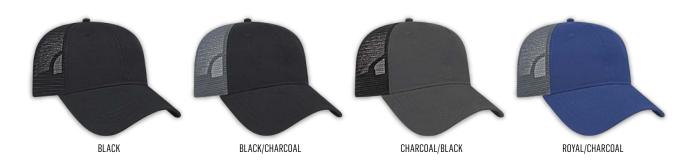

# X-TRA VALUE POLYESTER TRUCKER MESH BACK CAP

- ►low profile six panel structured cap
- ►standard pre-curved visor
- ▶100% polyester twill fabric with trucker mesh
- ► adjustable plastic snap tab closure

### X800