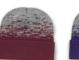

#### STRIPED KNIT CAP WITH CUFF

- ►acrylic/nylon/spandex blend knit cap with cuff
- ►alternating stripes of black & white variegated yarn with dark heather, heather & one accent color
- ► solid dark heather cuff with matching three-color pom

BLACK

FOREST GREEN

TRUE NAVY

TRUE RED

TRUE ROYAL